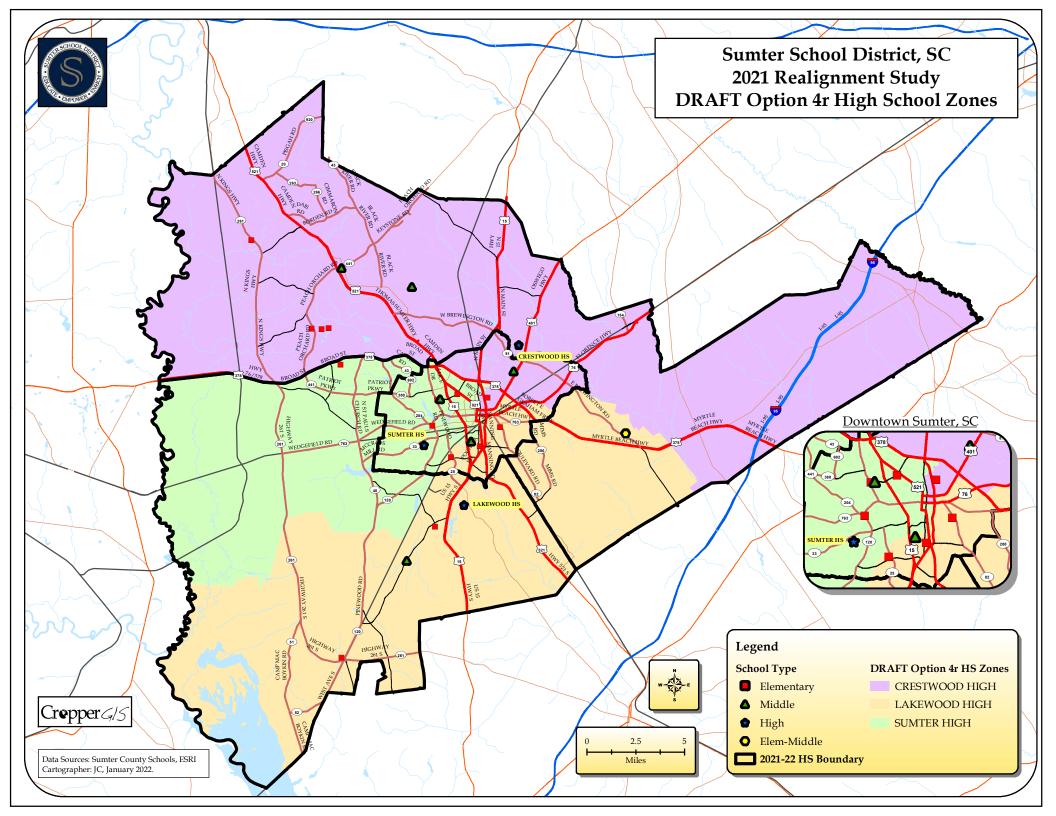

#### **Enrollment Statistics Assumptions**

The following tables present DRAFT options for the committee's review. Keep in mind that these options are only starting points for discussion. Any of the following options can be changed based on feedback from the committee, public, and SSD administration.