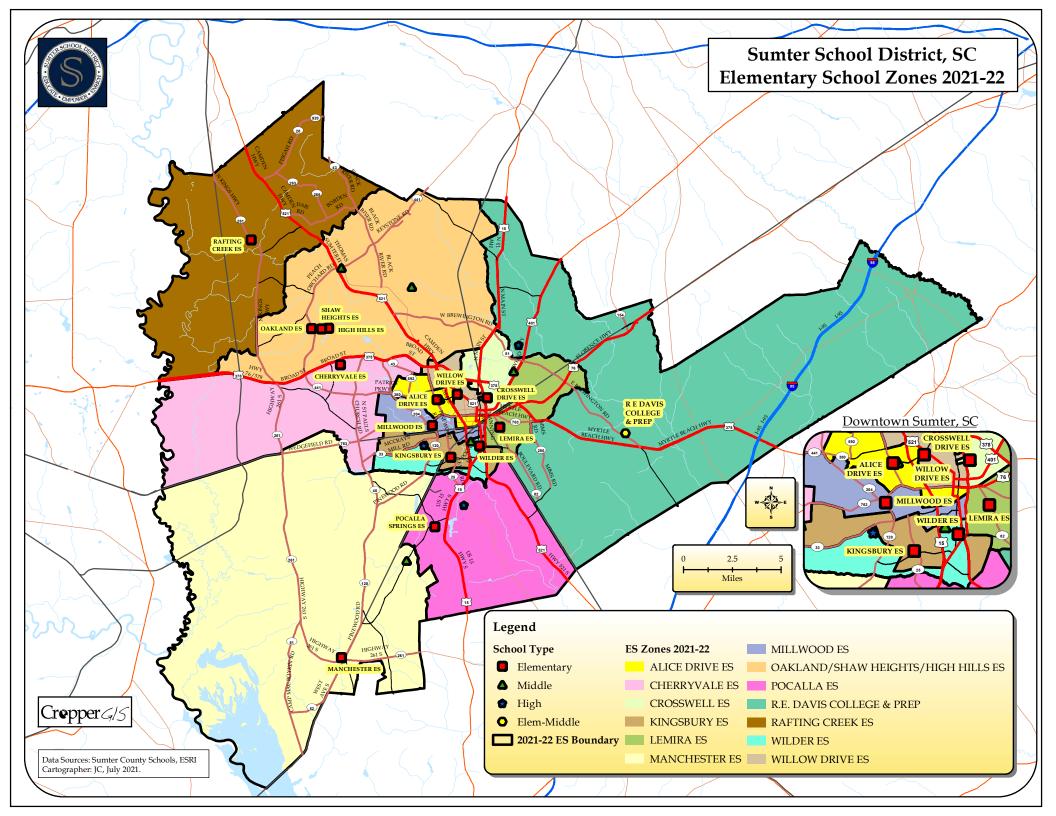

#### **Elementary School Enrollment Statistics**

The tables below depict the option estimated enrollment, and estimated building utilization. The estimated enrollment is calculated based on the Sumter School District students who live within each attendance zone. There are a small number of students who's address could not be located or are out of the county, and those students are counted back at the school they currently attend. The estimates assume that schools will mostly serve students that live within each zone, and open enrollment will be limited to special considerations (i.e. programs offered at specific schools).

|                                        |                        |          | 2020-21           | Option 3r               | Option 4r               |
|----------------------------------------|------------------------|----------|-------------------|-------------------------|-------------------------|
| School                                 | Grade<br>Configuration | Capacity | Total<br>Enrolled | Estimated<br>Enrollment | Estimated<br>Enrollment |
| Alice Drive Elementary School          | K-5                    | 1000     | 629               | 548                     | 548                     |
| Cherryvale Elementary School           | K-5                    | 875      | 526               | 429                     | 429                     |
| Crosswell Drive Elementary School      | K-5                    | 950      | 514               | 520                     | 557                     |
| High Hills Elementary School           | 4-5                    | 900      | 409               | 396                     | 396                     |
| Kingsbury Elementary School            | K-5                    | 1100     | 655               | 450                     | 450                     |
| Lemira Elementary School               | K-5                    | 825      | 399               | 476                     | 476                     |
| Manchester Elementary School           | K-5                    | 750      | 361               | 453                     | 453                     |
| Millwood Elementary School             | K-5                    | 925      | 671               | 563                     | 563                     |
| Oakland Primary School                 | K-1                    | 875      | 456               | 430                     | 430                     |
| Pocalla Springs Elementary School      | K-5                    | 1200     | 588               | 617                     | 617                     |
| Rafting Creek Elementary School        | K-5                    | 650      | 117               | 308                     | 308                     |
| Shaw Heights Elementary School         | 2-3                    | 800      | 446               | 433                     | 433                     |
| Wilder Elementary School               | K-5                    | 925      | 365               | 466                     | 466                     |
| Willow Drive Elementary School         | K-5                    | 1000     | 546               | 604                     | 567                     |
| R.E. Davis College Preparatory Academy | K-8                    | 875      | 383               | 382                     | 382                     |
| Total                                  |                        | 13650    | 7065              | 7075                    | 7075                    |

#### **Elementary School Utilization Statistics**

|                                        |                        |          | 2020-21     | Option 3r                | Option 4r                |
|----------------------------------------|------------------------|----------|-------------|--------------------------|--------------------------|
| School                                 | Grade<br>Configuration | Capacity | Utilization | Estimated<br>Utilization | Estimated<br>Utilization |
| Alice Drive Elementary School          | K-5                    | 1000     | 63%         | 55%                      | 55%                      |
| Cherryvale Elementary School           | K-5                    | 875      | 60%         | 49%                      | 49%                      |
| Crosswell Drive Elementary School      | K-5                    | 950      | 54%         | 55%                      | 59%                      |
| High Hills Elementary School           | 4-5                    | 900      | 45%         | 44%                      | 44%                      |
| Kingsbury Elementary School            | K-5                    | 1100     | 60%         | 41%                      | 41%                      |
| Lemira Elementary School               | K-5                    | 825      | 48%         | 58%                      | 58%                      |
| Manchester Elementary School           | K-5                    | 750      | 48%         | 60%                      | 60%                      |
| Millwood Elementary School             | K-5                    | 925      | 73%         | 61%                      | 61%                      |
| Oakland Primary School                 | K-1                    | 875      | 52%         | 49%                      | 49%                      |
| Pocalla Springs Elementary School      | K-5                    | 1200     | 49%         | 51%                      | 51%                      |
| Rafting Creek Elementary School        | K-5                    | 650      | 18%         | 47%                      | 47%                      |
| Shaw Heights Elementary School         | 2-3                    | 800      | 56%         | 54%                      | 54%                      |
| Wilder Elementary School               | K-5                    | 925      | 39%         | 50%                      | 50%                      |
| Willow Drive Elementary School         | K-5                    | 1000     | 55%         | 60%                      | 57%                      |
| R.E. Davis College Preparatory Academy | K-8                    | 875      | 44%         | 44%                      | 44%                      |
| Total                                  |                        | 13650    | 52%         | 52%                      | 52%                      |