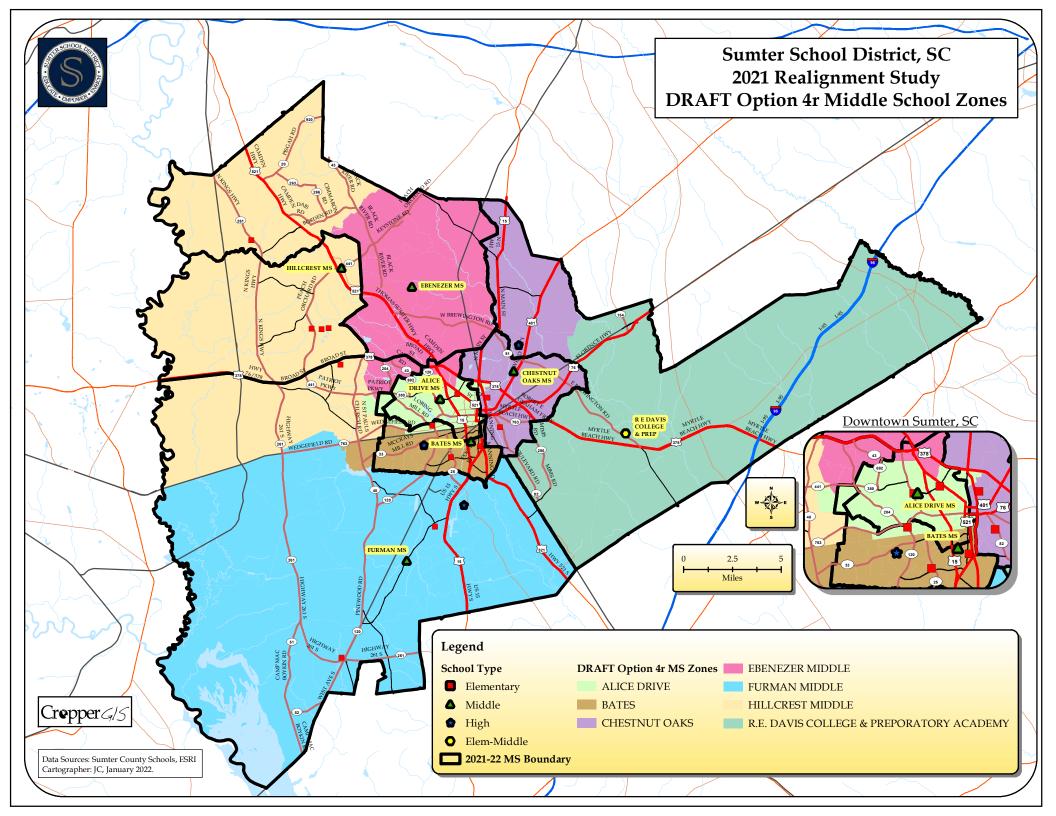

#### Assessment of Options 3r & 4r: Adherence to Guiding Principles and Realignment Criteria

The table below depicts the scores for current and DRAFT options that are being considered. The following does not necessarily identify the option that is best but provides an easy-to-understand summary of all data that is being evaluated for the realignment process. The scoring table will be used as another piece of information to inform the committee and all stakeholders as we work to formulate a realignment solution for the Sumter School District.

|                                                                            |                  | Option |      |
|----------------------------------------------------------------------------|------------------|--------|------|
| Adherence to Guiding Principles and Realignment<br>Criteria: Option Scores | Current<br>Zones | 3r     | 4r   |
| Elementary                                                                 |                  |        |      |
| Total students impacted                                                    |                  | 533    | 570  |
| Utilization score                                                          | 31               | 37     | 37   |
| Average student transportation distance in miles                           | 3.58             | 3.63   | 3.62 |
| Demographic diversity score                                                | 112              | 125    | 125  |
| ES to MS feeder score                                                      | 68               | 74     | 65   |
| Middle                                                                     |                  |        |      |
| Total students impacted                                                    |                  | 440    | 585  |
| Utilization score                                                          | 7                | 14     | 15   |
| Average student transportation distance in miles                           | 4.53             | 4.39   | 4.45 |
| Demographic diversity score                                                | 55               | 62     | 62   |
| MS to HS feeder score                                                      | 42               | 31     | 28   |
| High                                                                       |                  |        |      |
| Total students impacted                                                    |                  | 2238   | 1413 |
| Utilization score                                                          | 4                | 8      | 8    |
| Average student transportation distance in miles                           | 7.5              | 5.99   | 6.35 |
| Demographic diversity score                                                | 33               | 32     | 32   |

The table below depicts the ranking based on the scores for the DRAFT options that are being considered.

|                                                                          | Opt | tion |
|--------------------------------------------------------------------------|-----|------|
| Adherence to Guiding Principles and Realignment<br>Criteria: Option Rank | 3r  | 4r   |
| Elementary                                                               |     |      |
| Total students impacted rank                                             | 1   | 2    |
| Utilization rank                                                         | 1   | 1    |
| Average student transportation distance rank                             | 2   | 1    |
| Demographic diversity rank                                               | 1   | 1    |
| ES to MS feeder rank                                                     | 1   | 2    |
| ES Option Rank Sum                                                       | 6   | 7    |
| ES Option Rank                                                           | 1   | 2    |
| Middle                                                                   |     |      |
| Total students impacted rank                                             | 1   | 2    |
| Utilization rank                                                         | 2   | 1    |
| Average student transportation distance rank                             | 1   | 2    |
| Demographic diversity rank                                               | 1   | 1    |
| MS to HS feeder rank                                                     | 1   | 2    |
| MS Option Rank Sum                                                       | 6   | 8    |
| MS Option Rank                                                           | 1   | 2    |
| High                                                                     |     |      |
| Total students impacted rank                                             | 2   | 1    |
| Utilization rank                                                         | 1   | 1    |
| Average student transportation distance rank                             | 1   | 2    |
| Demographic diversity rank                                               | 1   | 1    |
| HS Option Rank Sum                                                       | 5   | 5    |
| HS Option Rank                                                           | 1   | 1    |
| Total Option Rank Sum                                                    | 17  | 20   |
| Total Option Rank                                                        | 1   | 2    |