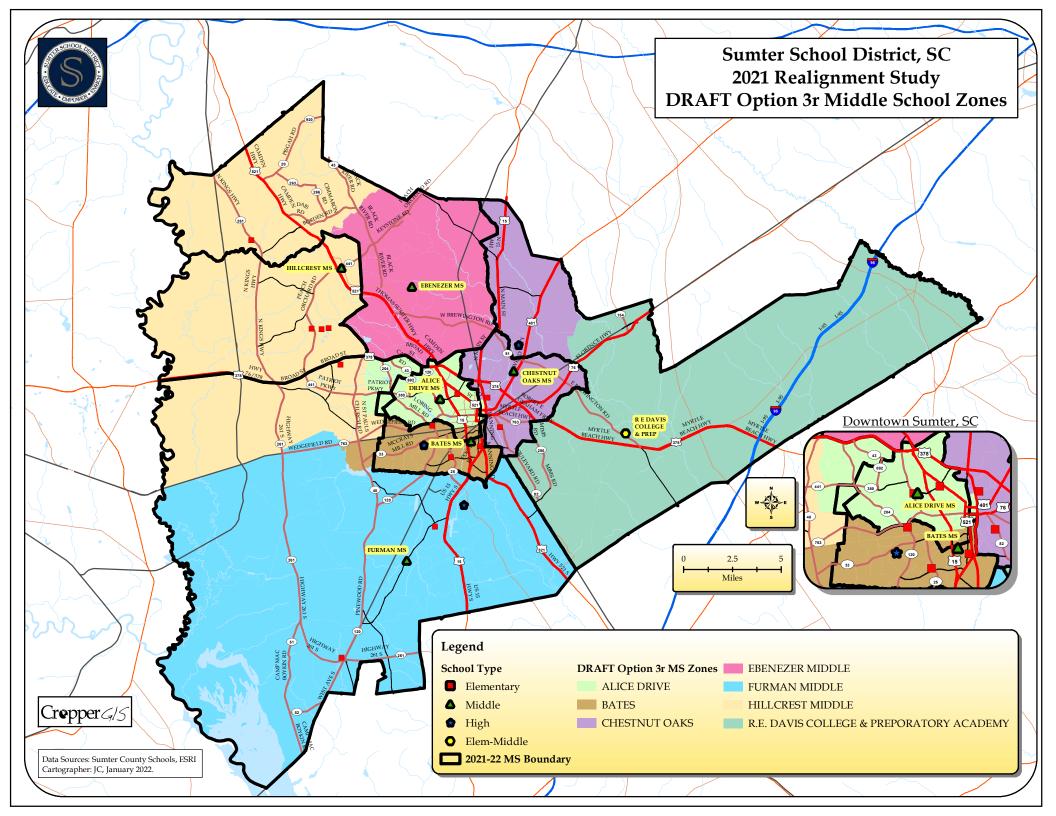

#### Assessment of Options 3r & 4r: Adherence to Guiding Principles and Realignment Criteria

The table below depicts the scores for current and DRAFT options that are being considered. The following does not necessarily identify the option that is best but provides an easy-to-understand summary of all data that is being evaluated for the realignment process. The scoring table will be used as another piece of information to inform the committee and all stakeholders as we work to formulate a realignment solution for the Sumter School District.

|                                                                            |                  | Option |      |
|----------------------------------------------------------------------------|------------------|--------|------|
| Adherence to Guiding Principles and Realignment<br>Criteria: Option Scores | Current<br>Zones | 3r     | 4r   |
| Elementary                                                                 |                  |        |      |
| Total students impacted                                                    |                  | 533    | 570  |
| Utilization score                                                          | 31               | 37     | 37   |
| Average student transportation distance in miles                           | 3.58             | 3.63   | 3.62 |
| Demographic diversity score                                                | 112              | 125    | 125  |
| ES to MS feeder score                                                      | 68               | 74     | 65   |
| Middle                                                                     |                  |        |      |
| Total students impacted                                                    |                  | 440    | 585  |
| Utilization score                                                          | 7                | 14     | 15   |
| Average student transportation distance in miles                           | 4.53             | 4.39   | 4.45 |
| Demographic diversity score                                                | 55               | 62     | 62   |
| MS to HS feeder score                                                      | 42               | 31     | 28   |
| High                                                                       |                  |        |      |
| Total students impacted                                                    |                  | 2238   | 1413 |
| Utilization score                                                          | 4                | 8      | 8    |
| Average student transportation distance in miles                           | 7.5              | 5.99   | 6.35 |
| Demographic diversity score                                                | 33               | 32     | 32   |

The table below depicts the ranking based on the scores for the DRAFT options that are being considered.

|                                                                          | Opt | tion |
|--------------------------------------------------------------------------|-----|------|
| Adherence to Guiding Principles and Realignment<br>Criteria: Option Rank | 3r  | 4r   |
| Elementary                                                               |     |      |
| Total students impacted rank                                             | 1   | 2    |
| Utilization rank                                                         | 1   | 1    |
| Average student transportation distance rank                             | 2   | 1    |
| Demographic diversity rank                                               | 1   | 1    |
| ES to MS feeder rank                                                     | 1   | 2    |
| ES Option Rank Sum                                                       | 6   | 7    |
| ES Option Rank                                                           | 1   | 2    |
| Middle                                                                   |     |      |
| Total students impacted rank                                             | 1   | 2    |
| Utilization rank                                                         | 2   | 1    |
| Average student transportation distance rank                             | 1   | 2    |
| Demographic diversity rank                                               | 1   | 1    |
| MS to HS feeder rank                                                     | 1   | 2    |
| MS Option Rank Sum                                                       | 6   | 8    |
| MS Option Rank                                                           | 1   | 2    |
| High                                                                     |     |      |
| Total students impacted rank                                             | 2   | 1    |
| Utilization rank                                                         | 1   | 1    |
| Average student transportation distance rank                             | 1   | 2    |
| Demographic diversity rank                                               | 1   | 1    |
| HS Option Rank Sum                                                       | 5   | 5    |
| HS Option Rank                                                           | 1   | 1    |
| Total Option Rank Sum                                                    | 17  | 20   |
| Total Option Rank                                                        | 1   | 2    |