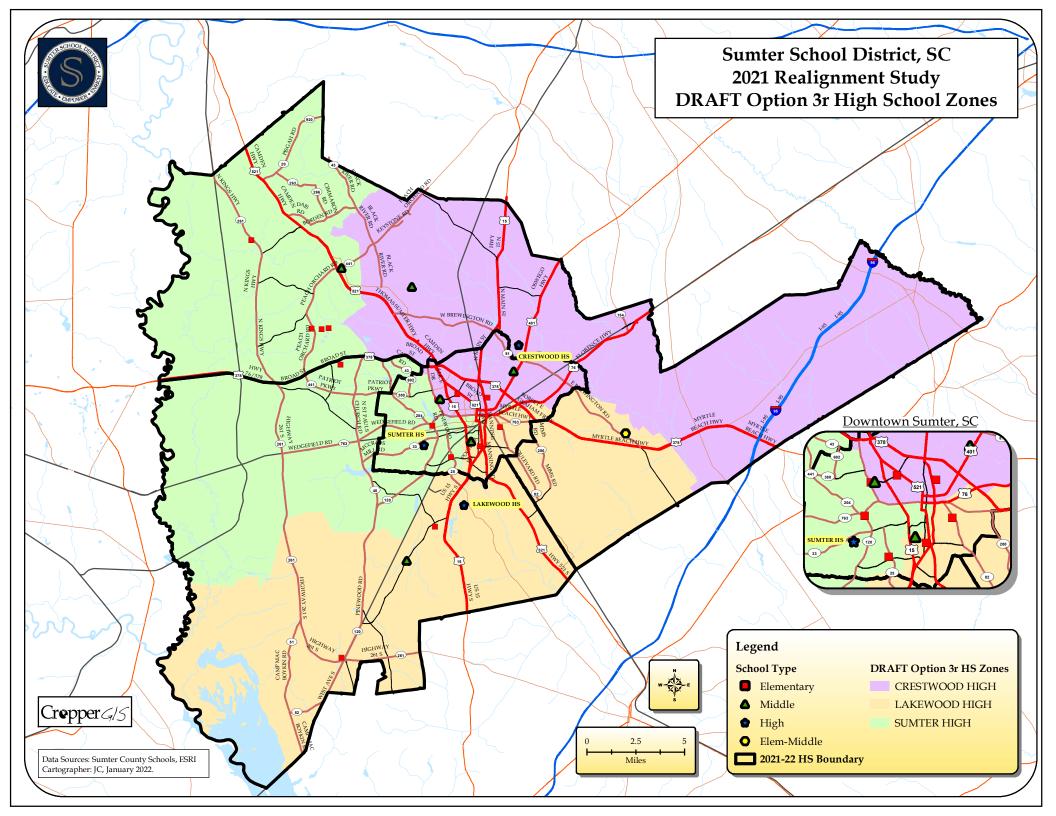

#### Assessment of Options 3r & 4r: Adherence to Guiding Principles and Realignment Criteria

The table below depicts the scores for current and DRAFT options that are being considered. The following does not necessarily identify the option that is best but provides an easy-to-understand summary of all data that is being evaluated for the realignment process. The scoring table will be used as another piece of information to inform the committee and all stakeholders as we work to formulate a realignment solution for the Sumter School District.

|                                                                            |                  | Option |      |
|----------------------------------------------------------------------------|------------------|--------|------|
| Adherence to Guiding Principles and Realignment<br>Criteria: Option Scores | Current<br>Zones | 3r     | 4r   |
| Elementary                                                                 |                  |        |      |
| Total students impacted                                                    |                  | 533    | 570  |
| Utilization score                                                          | 31               | 37     | 37   |
| Average student transportation distance in miles                           | 3.58             | 3.63   | 3.62 |
| Demographic diversity score                                                | 112              | 125    | 125  |
| ES to MS feeder score                                                      | 68               | 74     | 65   |
| Middle                                                                     |                  |        |      |
| Total students impacted                                                    |                  | 440    | 585  |
| Utilization score                                                          | 7                | 14     | 15   |
| Average student transportation distance in miles                           | 4.53             | 4.39   | 4.45 |
| Demographic diversity score                                                | 55               | 62     | 62   |
| MS to HS feeder score                                                      | 42               | 31     | 28   |
| High                                                                       |                  |        |      |
| Total students impacted                                                    |                  | 2238   | 1413 |
| Utilization score                                                          | 4                | 8      | 8    |
| Average student transportation distance in miles                           | 7.5              | 5.99   | 6.35 |
| Demographic diversity score                                                | 33               | 32     | 32   |

The table below depicts the ranking based on the scores for the DRAFT options that are being considered.

|                                                                          | Opt | tion |
|--------------------------------------------------------------------------|-----|------|
| Adherence to Guiding Principles and Realignment<br>Criteria: Option Rank | 3r  | 4r   |
| Elementary                                                               |     |      |
| Total students impacted rank                                             | 1   | 2    |
| Utilization rank                                                         | 1   | 1    |
| Average student transportation distance rank                             | 2   | 1    |
| Demographic diversity rank                                               | 1   | 1    |
| ES to MS feeder rank                                                     | 1   | 2    |
| ES Option Rank Sum                                                       | 6   | 7    |
| ES Option Rank                                                           | 1   | 2    |
| Middle                                                                   |     |      |
| Total students impacted rank                                             | 1   | 2    |
| Utilization rank                                                         | 2   | 1    |
| Average student transportation distance rank                             | 1   | 2    |
| Demographic diversity rank                                               | 1   | 1    |
| MS to HS feeder rank                                                     | 1   | 2    |
| MS Option Rank Sum                                                       | 6   | 8    |
| MS Option Rank                                                           | 1   | 2    |
| High                                                                     |     |      |
| Total students impacted rank                                             | 2   | 1    |
| Utilization rank                                                         | 1   | 1    |
| Average student transportation distance rank                             | 1   | 2    |
| Demographic diversity rank                                               | 1   | 1    |
| HS Option Rank Sum                                                       | 5   | 5    |
| HS Option Rank                                                           | 1   | 1    |
| Total Option Rank Sum                                                    | 17  | 20   |
| Total Option Rank                                                        | 1   | 2    |