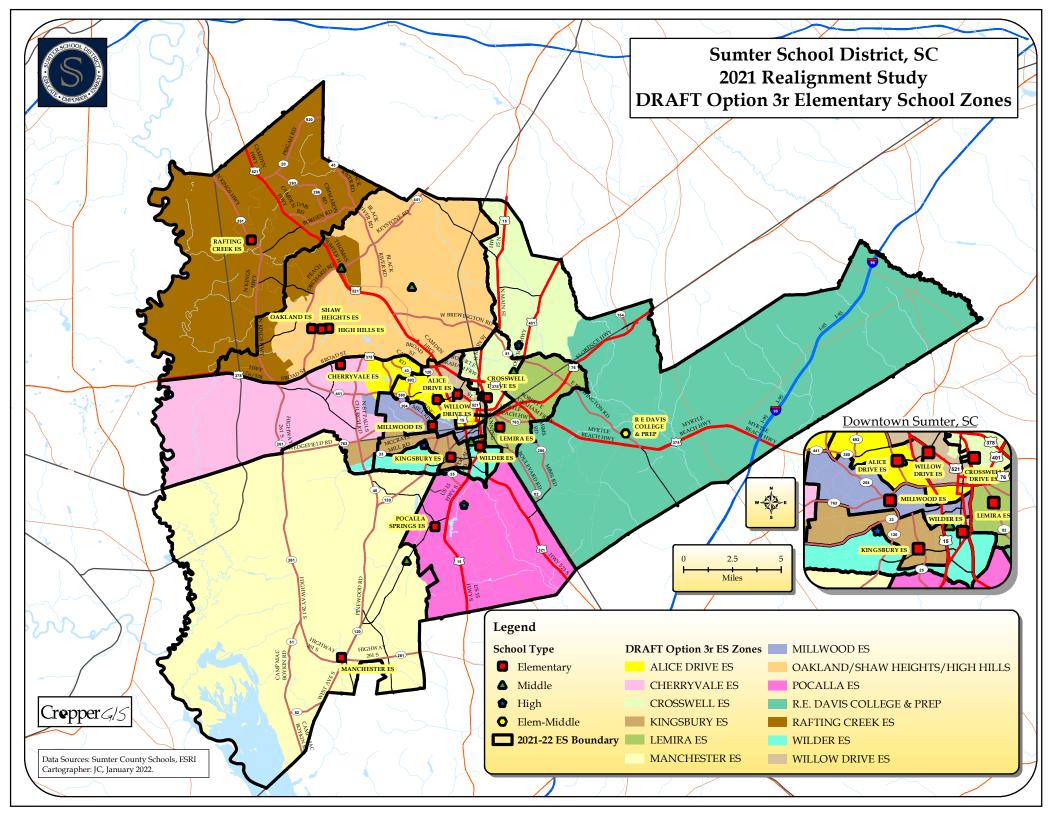

#### Assessment of Options 3r & 4r: Adherence to Guiding Principles and Realignment Criteria

The table below depicts the scores for current and DRAFT options that are being considered. The following does not necessarily identify the option that is best but provides an easy-to-understand summary of all data that is being evaluated for the realignment process. The scoring table will be used as another piece of information to inform the committee and all stakeholders as we work to formulate a realignment solution for the Sumter School District.

|                                                                            |                  | Option |      |
|----------------------------------------------------------------------------|------------------|--------|------|
| Adherence to Guiding Principles and Realignment<br>Criteria: Option Scores | Current<br>Zones | 3r     | 4r   |
| Elementary                                                                 |                  |        |      |
| Total students impacted                                                    |                  | 533    | 570  |
| Utilization score                                                          | 31               | 37     | 37   |
| Average student transportation distance in miles                           | 3.58             | 3.63   | 3.62 |
| Demographic diversity score                                                | 112              | 125    | 125  |
| ES to MS feeder score                                                      | 68               | 74     | 65   |
| Middle                                                                     |                  |        |      |
| Total students impacted                                                    |                  | 440    | 585  |
| Utilization score                                                          | 7                | 14     | 15   |
| Average student transportation distance in miles                           | 4.53             | 4.39   | 4.45 |
| Demographic diversity score                                                | 55               | 62     | 62   |
| MS to HS feeder score                                                      | 42               | 31     | 28   |
| High                                                                       |                  |        |      |
| Total students impacted                                                    |                  | 2238   | 1413 |
| Utilization score                                                          | 4                | 8      | 8    |
| Average student transportation distance in miles                           | 7.5              | 5.99   | 6.35 |
| Demographic diversity score                                                | 33               | 32     | 32   |

The table below depicts the ranking based on the scores for the DRAFT options that are being considered.

|                                                                          | Opt | tion |
|--------------------------------------------------------------------------|-----|------|
| Adherence to Guiding Principles and Realignment<br>Criteria: Option Rank | 3r  | 4r   |
| Elementary                                                               |     |      |
| Total students impacted rank                                             | 1   | 2    |
| Utilization rank                                                         | 1   | 1    |
| Average student transportation distance rank                             | 2   | 1    |
| Demographic diversity rank                                               | 1   | 1    |
| ES to MS feeder rank                                                     | 1   | 2    |
| ES Option Rank Sum                                                       | 6   | 7    |
| ES Option Rank                                                           | 1   | 2    |
| Middle                                                                   |     |      |
| Total students impacted rank                                             | 1   | 2    |
| Utilization rank                                                         | 2   | 1    |
| Average student transportation distance rank                             | 1   | 2    |
| Demographic diversity rank                                               | 1   | 1    |
| MS to HS feeder rank                                                     | 1   | 2    |
| MS Option Rank Sum                                                       | 6   | 8    |
| MS Option Rank                                                           | 1   | 2    |
| High                                                                     |     |      |
| Total students impacted rank                                             | 2   | 1    |
| Utilization rank                                                         | 1   | 1    |
| Average student transportation distance rank                             | 1   | 2    |
| Demographic diversity rank                                               | 1   | 1    |
| HS Option Rank Sum                                                       | 5   | 5    |
| HS Option Rank                                                           | 1   | 1    |
| Total Option Rank Sum                                                    | 17  | 20   |
| Total Option Rank                                                        | 1   | 2    |

#### **Enrollment Statistics Assumptions**

The following tables present DRAFT options for the committee's review. Keep in mind that these options are only starting points for discussion. Any of the following options can be changed based on feedback from the committee, public, and SSD administration.