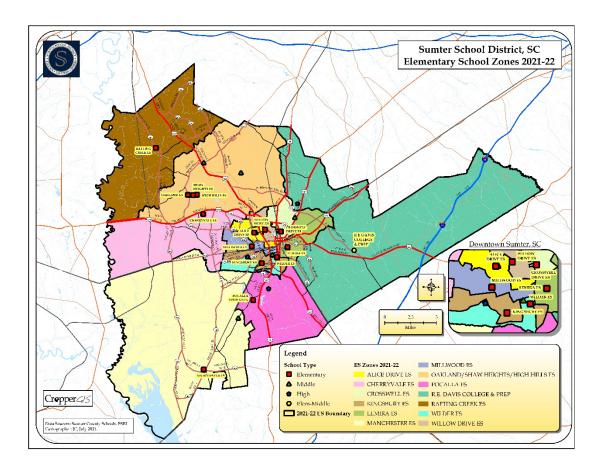

#### **Elementary School Enrollment Statistics**

The tables below depict the option estimated enrollment, and estimated building utilization. The estimated enrollment is calculated based on the Sumter School District students who live within each attendance zone. There are a small number of students who's address could not be located or are out of the county, and those students are counted back at the school they currently attend. The estimates assume that schools will mostly serve students that live within each zone, and open enrollment will be limited to special considerations (i.e. programs offered at specific schools).

|                                        |                        |          | 2020-21           | Option 3r               | Option 4r               |
|----------------------------------------|------------------------|----------|-------------------|-------------------------|-------------------------|
| School                                 | Grade<br>Configuration | Capacity | Total<br>Enrolled | Estimated<br>Enrollment | Estimated<br>Enrollment |
| Alice Drive Elementary School          | K-5                    | 1000     | 629               | 548                     | 548                     |
| Cherryvale Elementary School           | K-5                    | 875      | 526               | 429                     | 429                     |
| Crosswell Drive Elementary School      | K-5                    | 950      | 514               | 520                     | 557                     |
| High Hills Elementary School           | 4-5                    | 900      | 409               | 396                     | 396                     |
| Kingsbury Elementary School            | K-5                    | 1100     | 655               | 450                     | 450                     |
| Lemira Elementary School               | K-5                    | 825      | 399               | 476                     | 476                     |
| Manchester Elementary School           | K-5                    | 750      | 361               | 453                     | 453                     |
| Millwood Elementary School             | K-5                    | 925      | 671               | 563                     | 563                     |
| Oakland Primary School                 | K-1                    | 875      | 456               | 430                     | 430                     |
| Pocalla Springs Elementary School      | K-5                    | 1200     | 588               | 617                     | 617                     |
| Rafting Creek Elementary School        | K-5                    | 650      | 117               | 308                     | 308                     |
| Shaw Heights Elementary School         | 2-3                    | 800      | 446               | 433                     | 433                     |
| Wilder Elementary School               | K-5                    | 925      | 365               | 466                     | 466                     |
| Willow Drive Elementary School         | K-5                    | 1000     | 546               | 604                     | 567                     |
| R.E. Davis College Preparatory Academy | K-8                    | 875      | 383               | 382                     | 382                     |
| Total                                  |                        | 13650    | 7065              | 7075                    | 7075                    |

#### **Elementary School Utilization Statistics**

|                                        |                        |          | 2020-21     | Option 3r                | Option 4r                |
|----------------------------------------|------------------------|----------|-------------|--------------------------|--------------------------|
| School                                 | Grade<br>Configuration | Capacity | Utilization | Estimated<br>Utilization | Estimated<br>Utilization |
| Alice Drive Elementary School          | K-5                    | 1000     | 63%         | 55%                      | 55%                      |
| Cherryvale Elementary School           | K-5                    | 875      | 60%         | 49%                      | 49%                      |
| Crosswell Drive Elementary School      | K-5                    | 950      | 54%         | 55%                      | 59%                      |
| High Hills Elementary School           | 4-5                    | 900      | 45%         | 44%                      | 44%                      |
| Kingsbury Elementary School            | K-5                    | 1100     | 60%         | 41%                      | 41%                      |
| Lemira Elementary School               | K-5                    | 825      | 48%         | 58%                      | 58%                      |
| Manchester Elementary School           | K-5                    | 750      | 48%         | 60%                      | 60%                      |
| Millwood Elementary School             | K-5                    | 925      | 73%         | 61%                      | 61%                      |
| Oakland Primary School                 | K-1                    | 875      | 52%         | 49%                      | 49%                      |
| Pocalla Springs Elementary School      | K-5                    | 1200     | 49%         | 51%                      | 51%                      |
| Rafting Creek Elementary School        | K-5                    | 650      | 18%         | 47%                      | 47%                      |
| Shaw Heights Elementary School         | 2-3                    | 800      | 56%         | 54%                      | 54%                      |
| Wilder Elementary School               | K-5                    | 925      | 39%         | 50%                      | 50%                      |
| Willow Drive Elementary School         | K-5                    | 1000     | 55%         | 60%                      | 57%                      |
| R.E. Davis College Preparatory Academy | K-8                    | 875      | 44%         | 44%                      | 44%                      |
| Total                                  |                        | 13650    | 52%         | 52%                      | 52%                      |