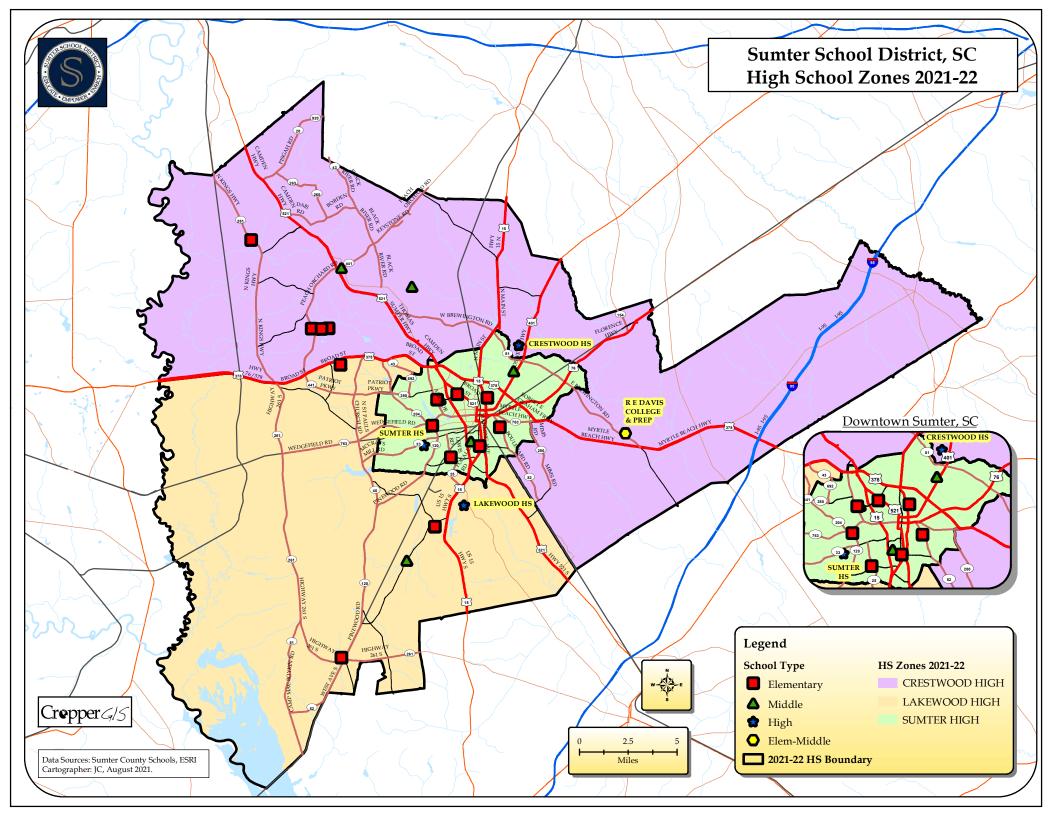

|
| SUMTER HIGH     | CRESTWOOD HIGH | 263                                      |
| SUMTER HIGH     | LAKEWOOD HIGH  | 509                                      |
| SUMTER HIGH     | SUMTER HIGH    | 1410                                     |

### High School Average Transportation Distances (miles)

|             | 9-12 Average Distance in Miles |      |      |  |  |
|-------------|--------------------------------|------|------|--|--|
| High School | Current Option 3r Option 4     |      |      |  |  |
| Crestwood   | 11.22                          | 6.73 | 9.90 |  |  |
| Lakewood    | 7.70                           | 5.35 | 5.21 |  |  |
| Sumter      | 3.58                           | 5.88 | 3.92 |  |  |
| Average     | 7.50                           | 5.99 | 6.35 |  |  |