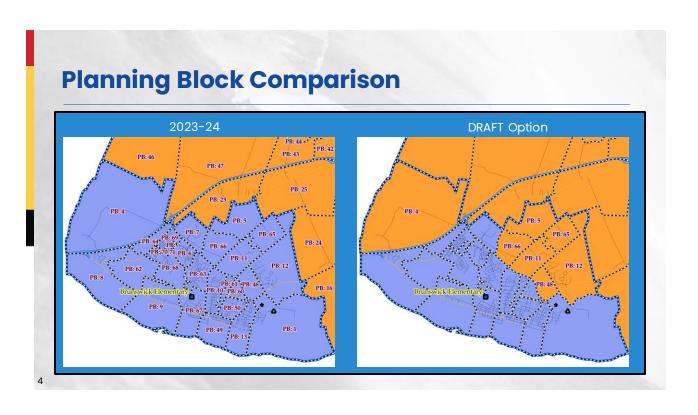

Redistricting Study Criteria Revisited

5 year projections show that utilization for both schools will be within 2%.

Both new areas are contiguous.

No additional bus routes needed as a result of the areas moved to Valley.

Any demographic characteristic category that does change, only changes by 1%.

Neither school loses any student within its walkable area.

Both schools still feed into only Brunswick MS and Brunswick HS.

**FCPS** 