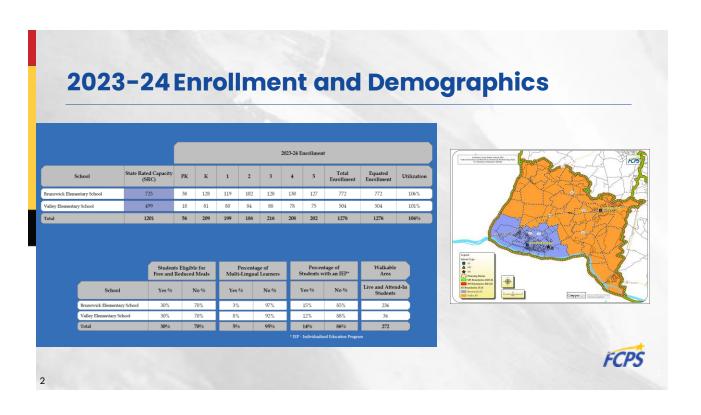

|                                                             |                               | DRAFT Option with 2023-24 Student Database |     |     |     |     |     |     |                       |             |
|-------------------------------------------------------------|-------------------------------|--------------------------------------------|-----|-----|-----|-----|-----|-----|-----------------------|-------------|
| School                                                      | State Rated Capacity<br>(SRC) | PK                                         | K   | 1   | 2   | 3   | 4   | 5   | Equated<br>Enrollment | Utilization |
| Brunswick Elementary School                                 | 725                           | 38                                         | 105 | 104 | 84  | 109 | 102 | 98  | 640                   | 88%         |
| Valley Elementary School                                    | 745*                          | 18                                         | 104 | 95  | 102 | 107 | 106 | 104 | 636                   | 85%         |
| Total                                                       | 1470                          | 56                                         | 209 | 199 | 186 | 216 | 208 | 202 | 1276                  | 87%         |
| * 745 is the capacity of the replacement Valley ES Building |                               |                                            |     |     |     |     |     |     |                       |             |

| DRAFT Option Demographics based on the 2023-24 Student Database |                                     |  |  |  |  |
|-----------------------------------------------------------------|-------------------------------------|--|--|--|--|
| Percentage of<br>Students with an                               |                                     |  |  |  |  |
| Yes % N                                                         | No % Live and Attend-In<br>Students |  |  |  |  |
| 15% 8                                                           | 85% 236                             |  |  |  |  |
| 13% 8                                                           | 87% 36                              |  |  |  |  |
| 14% 8                                                           | 86% 272                             |  |  |  |  |
|                                                                 | 14% :                               |  |  |  |  |