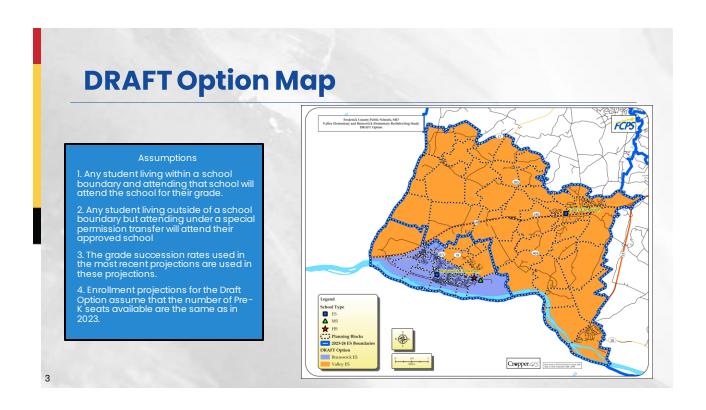

Redistricting Study Criteria Revisited

5 year projections show that utilization for both schools will be within 2%.

Both new areas are contiguous.

No additional bus routes needed as a result of the areas moved to Valley.

Any demographic characteristic category that does change, only changes by 1%.

Neither school loses any student within its walkable area.

Both schools still feed into only Brunswick MS and Brunswick HS.

**FCPS** 