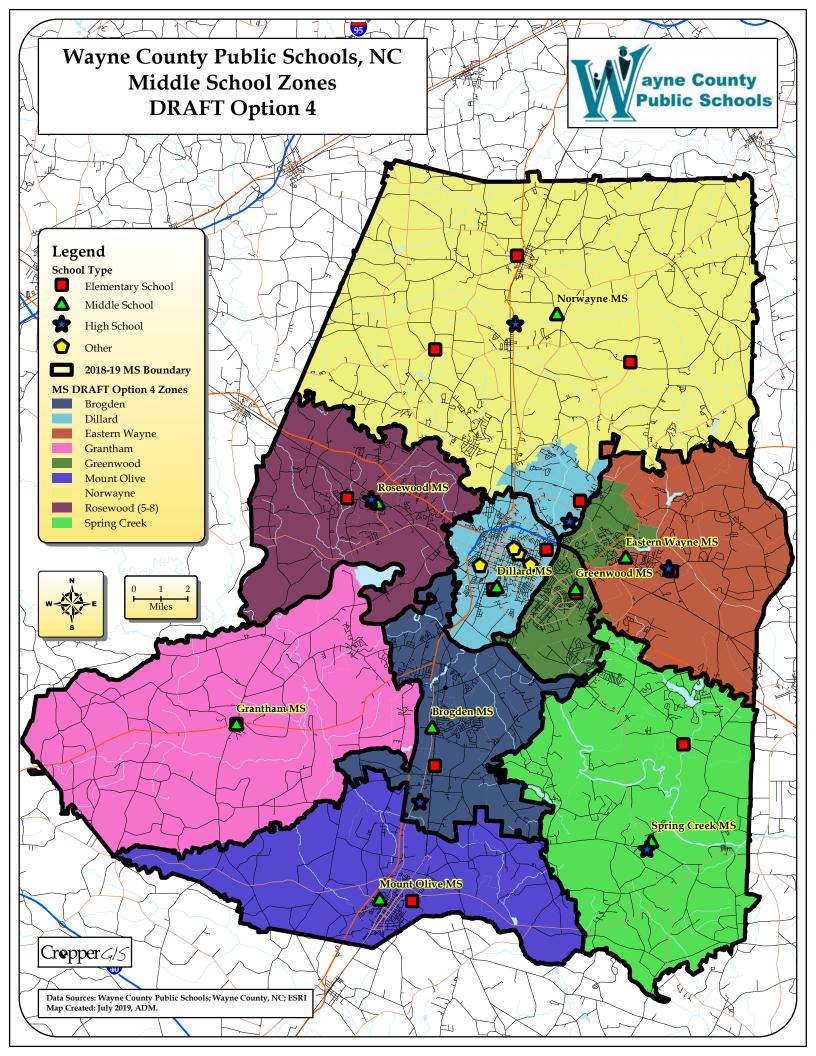

## **Middle School Options Estimated Enrollment Statistics**

| Middle School               | Grade<br>Config | Option 2/3<br>Grade<br>Config | Option 4<br>Grade<br>Config | 2018-19<br>Capacity | Total<br>Enrolled | DRAFT<br>Option 1<br>Estimated<br>Enrollment | DRAFT<br>Option 2<br>Estimated<br>Enrollment | DRAFT<br>Option 3<br>Estimated<br>Enrollment | DRAFT<br>Option 4<br>Estimated<br>Enrollment |
|-----------------------------|-----------------|-------------------------------|-----------------------------|---------------------|-------------------|----------------------------------------------|----------------------------------------------|----------------------------------------------|----------------------------------------------|
| Brogden Middle School       | 5-8             | 5-8                           | 5-8                         | 672                 | 570               | 570                                          | 532                                          | 570                                          | 570                                          |
| Dillard Middle School       | 6-8             | 5-8                           | 6-8                         | 501                 | 366               | 380                                          | 417                                          | 519                                          | 424                                          |
| Eastern Wayne Middle School | 6-8             | 6-8                           | 6-8                         | 498                 | 537               | 537                                          | 537                                          | 537                                          | 389                                          |
| Grantham Middle School      | 5-8             | 5-8                           | 5-8                         | 423                 | 394               | 392                                          | 374                                          | 392                                          | 392                                          |
| Greenwood Middle School     | 5-8             | 5-8                           | 6-8                         | 563                 | 392               | 466                                          | 556                                          | 454                                          | 458                                          |
| Mount Olive Middle School   | 5-8             | 5-8                           | 5-8                         | 387                 | 386               | 388                                          | 388                                          | 388                                          | 388                                          |
| Norwayne Middle School      | 6-8             | 6-8                           | 6-8                         | 781                 | 887               | 873                                          | 887                                          | 887                                          | 829                                          |
| Rosewood Middle School      | 6-8             | 5-8                           | 5-8                         | 433                 | 333               | 333                                          | 510                                          | 454                                          | 454                                          |
| Spring Creek Middle School  | 5-8             | 5-8                           | 5-8                         | 564                 | 660               | 586                                          | 586                                          | 586                                          | 660                                          |
| Total                       |                 |                               |                             | 4822                | 4525              | 4525                                         | 4787                                         | 4787                                         | 4564                                         |

| Middle School               | Grade<br>Config | Grade | Option 4<br>Grade<br>Config | 2018-19<br>Capacity | Enrolled<br>Utilization | DRAFT<br>Option 1<br>Utilization | DRAFT<br>Option 2<br>Utilization | DRAFT<br>Option 3<br>Utilization | DRAFT<br>Option 4<br>Utilization |
|-----------------------------|-----------------|-------|-----------------------------|---------------------|-------------------------|----------------------------------|----------------------------------|----------------------------------|----------------------------------|
| Brogden Middle School       | 5-8             | 5-8   | 5-8                         | 672                 | 85%                     | 85%                              | 79%                              | 85%                              | 85%                              |
| Dillard Middle School       | 6-8             | 5-8   | 6-8                         | 501                 | 73%                     | 76%                              | 83%                              | 104%                             | 85%                              |
| Eastern Wayne Middle School | 6-8             | 6-8   | 6-8                         | 498                 | 108%                    | 108%                             | 108%                             | 108%                             | 78%                              |
| Grantham Middle School      | 5-8             | 5-8   | 5-8                         | 423                 | 93%                     | 93%                              | 88%                              | 93%                              | 93%                              |
| Greenwood Middle School     | 5-8             | 5-8   | 6-8                         | 563                 | 70%                     | 83%                              | 99%                              | 81%                              | 81%                              |
| Mount Olive Middle School   | 5-8             | 5-8   | 5-8                         | 387                 | 100%                    | 100%                             | 100%                             | 100%                             | 100%                             |
| Norwayne Middle School      | 6-8             | 6-8   | 6-8                         | 781                 | 114%                    | 112%                             | 114%                             | 114%                             | 106%                             |
| Rosewood Middle School      | 6-8             | 5-8   | 5-8                         | 433                 | 77%                     | 77%                              | 118%                             | 105%                             | 105%                             |
| Spring Creek Middle School  | 5-8             | 5-8   | 5-8                         | 564                 | 117%                    | 104%                             | 104%                             | 104%                             | 117%                             |
| Total                       |                 |       |                             | 4822                | 94%                     | 94%                              | <b>99</b> %                      | <b>99</b> %                      | 95%                              |

Student counts are based on the 10/08/2018 WCPS student database.

| Middle School O | Middle School Options Demographics Statistics |                  | Enrolled         |                  |                         |                     |  |  |
|-----------------|-----------------------------------------------|------------------|------------------|------------------|-------------------------|---------------------|--|--|
|                 | Middle School                                 | Percent<br>Black | Percent<br>White | Percent<br>Other | Percent<br>Non-Hispanic | Percent<br>Hispanic |  |  |
|                 | Brogden Middle School                         | 34.7%            | 11.6%            | 53.7%            | 49.1%                   | 50.9%               |  |  |
|                 | Dillard Middle School                         | 87.7%            | 2.2%             | 10.1%            | 92.3%                   | 7.7%                |  |  |
|                 | Eastern Wayne Middle School                   | 55.9%            | 24.8%            | 19.4%            | 87.7%                   | 12.3%               |  |  |
|                 | Grantham Middle School                        | 18.0%            | 54.8%            | 27.2%            | 74.9%                   | 25.1%               |  |  |
|                 | Greenwood Middle School                       | 53.6%            | 21.9%            | 24.5%            | 82.4%                   | 17.6%               |  |  |
|                 | Mount Olive Middle School                     | 34.7%            | 23.1%            | 42.2%            | 61.4%                   | 38.6%               |  |  |
|                 | Norwayne Middle School                        | 22.7%            | 56.8%            | 20.5%            | 87.3%                   | 12.7%               |  |  |
|                 | Rosewood Middle School                        | 13.8%            | 64.6%            | 21.6%            | 85.3%                   | 14.7%               |  |  |
|                 | Spring Creek Middle School                    | 11.8%            | 32.6%            | 55.6%            | 47.6%                   | 52.4%               |  |  |
|                 | Total                                         | 34.5%            | 33.9%            | 31.7%            | 73.3%                   | 26.7%               |  |  |

## Middle School Option Impacts

| Option   | Total Grade Config<br>Live and Attend In<br>Students Impacted |
|----------|---------------------------------------------------------------|
| Option 1 | 90                                                            |
| Option 2 | 443                                                           |
| Option 3 | 449                                                           |
| Option 4 | 281                                                           |