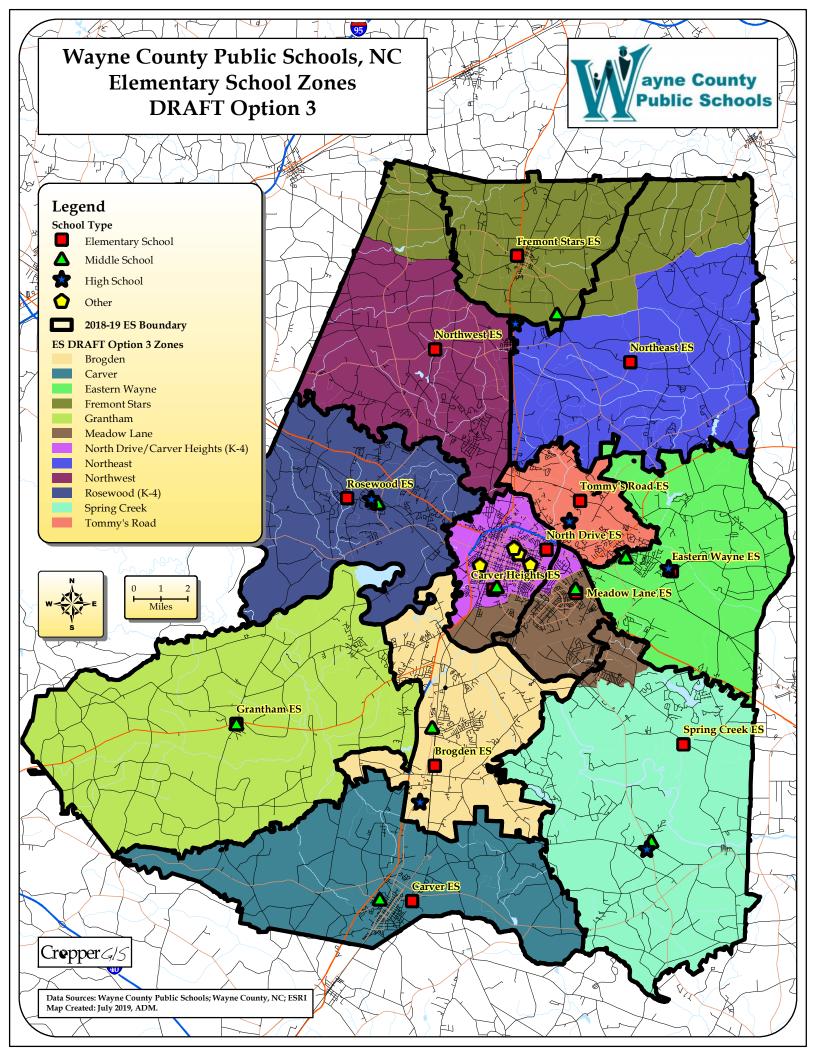

| DRAFT Outling A FC               | DRAFT Option 3 MS | Total K-5th Live | ES         |  |
|----------------------------------|-------------------|------------------|------------|--|
| DRAFT Option 3 ES                | DRAFT Option 3 MS | and Attend-In    | Attendance |  |
| Brogden                          | Brogden           | 960              | 100%       |  |
| Carver                           | Mount Olive       | 647              | 100%       |  |
| Eastern Wayne                    | Eastern Wayne     | 596              | 100%       |  |
| Fremont Stars                    | Norwayne          | 264              | 100%       |  |
| Grantham                         | Grantham          | 524              | 100%       |  |
| Meadow Lane                      | Greenwood         | 691              | 100%       |  |
| North Drive/Carver Heights (K-4) | Dillard (5-8)     | 989              | 100%       |  |
| Northeast                        | Norwayne          | 590              | 100%       |  |
| Northwest                        | Norwayne          | 689              | 100%       |  |
| Rosewood (K-4)                   | Rosewood (5-8)    | 592              | 100%       |  |
| Spring Creek                     | Spring Creek      | 810              | 100%       |  |
| Tommy's Road                     | Eastern Wayne     | 337              | 65%        |  |
| Tommy's Road                     | Norwayne          | 182              | 35%        |  |