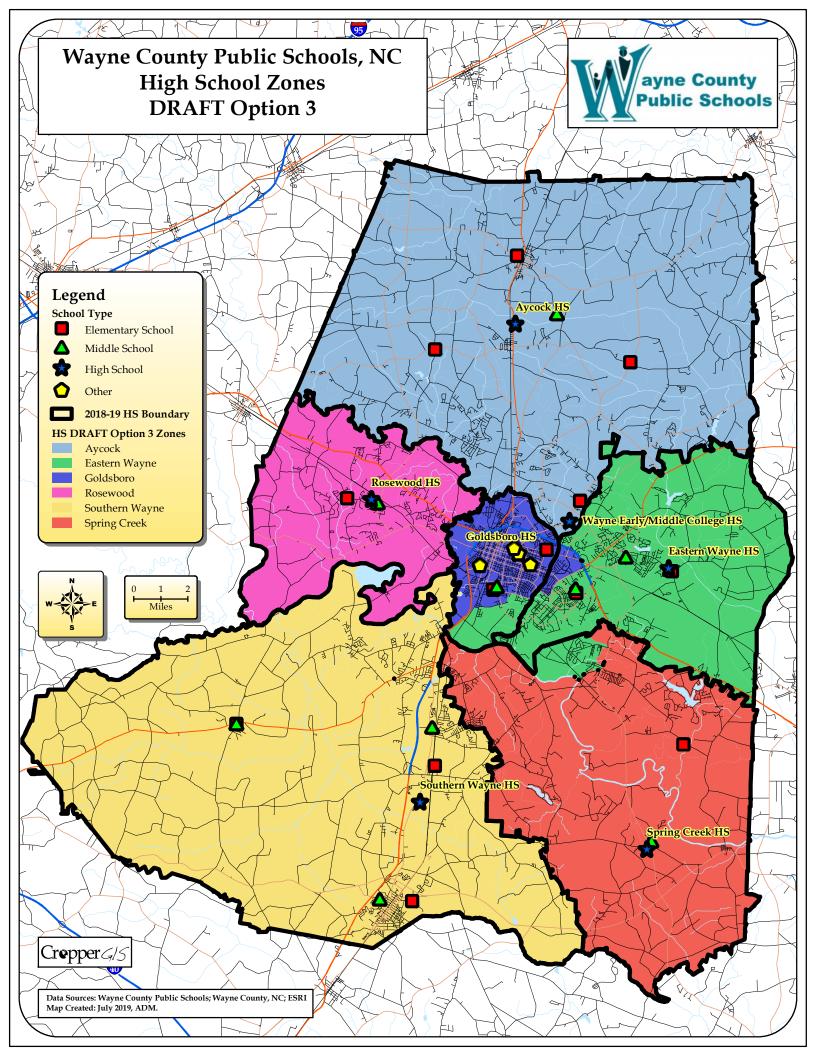

## High School Options Estimated Enrollment Statistics

| High School                   | Grade<br>Config | 2018-19<br>Capacity | Total<br>Enrolled | DRAFT<br>Option 1<br>Estimated<br>Enrollment | DRAFT<br>Option 2<br>Estimated<br>Enrollment | DRAFT<br>Option 3<br>Estimated<br>Enrollment | DRAFT<br>Option 4<br>Estimated<br>Enrollment |
|-------------------------------|-----------------|---------------------|-------------------|----------------------------------------------|----------------------------------------------|----------------------------------------------|----------------------------------------------|
| Charles B. Aycock High School | 9-12            | 1296                | 1164              | 1139                                         | 1164                                         | 1164                                         | 1087                                         |
| Eastern Wayne High School     | 9-12            | 1403                | 965               | 1089                                         | 1088                                         | 1031                                         | 1243                                         |
| Goldsboro High School         | 9-12            | 672                 | 574               | 599                                          | 574                                          | 567                                          | 432                                          |
| Rosewood High School          | 9-12            | 556                 | 499               | 499                                          | 549                                          | 499                                          | 499                                          |
| Southern Wayne High School    | 9-12            | 1219                | 1083              | 1083                                         | 1033                                         | 1083                                         | 1083                                         |
| Spring Creek High School      | 9-12            | 773                 | 714               | 590                                          | 591                                          | 655                                          | 655                                          |
| Total                         |                 | 5919                | 4999              | 4999                                         | 4999                                         | 4999                                         | 4999                                         |

| High School                   | Grade<br>Config | 2018-19<br>Capacity | Enrolled<br>Utilization | DRAFT<br>Option 1<br>Utilization | DRAFT<br>Option 2<br>Utilization | DRAFT<br>Option 3<br>Utilization | DRAFT<br>Option 4<br>Utilization |
|-------------------------------|-----------------|---------------------|-------------------------|----------------------------------|----------------------------------|----------------------------------|----------------------------------|
| Charles B. Aycock High School | 9-12            | 1296                | 90%                     | 88%                              | 90%                              | 90%                              | 84%                              |
| Eastern Wayne High School     | 9-12            | 1403                | 69%                     | 78%                              | 78%                              | 73%                              | 89%                              |
| Goldsboro High School         | 9-12            | 672                 | 85%                     | 89%                              | 85%                              | 84%                              | 64%                              |
| Rosewood High School          | 9-12            | 556                 | 90%                     | 90%                              | 99%                              | 90%                              | 90%                              |
| Southern Wayne High School    | 9-12            | 1219                | 89%                     | 89%                              | 85%                              | 89%                              | 89%                              |
| Spring Creek High School      | 9-12            | 773                 | 92%                     | 76%                              | 76%                              | 85%                              | 85%                              |
| Total                         |                 | 5919                | 84%                     | 84%                              | 84%                              | 84%                              | 84%                              |

## High School Options Demographics Statistics

|                               | Enrolled         |                  |                  |                         |                     |  |  |
|-------------------------------|------------------|------------------|------------------|-------------------------|---------------------|--|--|
| High School                   | Percent<br>Black | Percent<br>White | Percent<br>Other | Percent<br>Non-Hispanic | Percent<br>Hispanic |  |  |
| Charles B. Aycock High School | 21.0%            | 60.6%            | 18.4%            | 88.0%                   | 12.0%               |  |  |
| Eastern Wayne High School     | 52.2%            | 29.5%            | 18.2%            | 86.7%                   | 13.3%               |  |  |
| Goldsboro High School         | 90.1%            | 3.0%             | 7.0%             | 95.3%                   | 4.7%                |  |  |
| Rosewood High School          | 15.2%            | 64.9%            | 19.8%            | 88.2%                   | 11.8%               |  |  |
| Southern Wayne High School    | 35.5%            | 29.2%            | 35.4%            | 68.0%                   | 32.0%               |  |  |
| Spring Creek High School      | 16.2%            | 30.8%            | 52.9%            | 51.7%                   | 48.3%               |  |  |
| Total                         | 36.8%            | 37.3%            | 25.8%            | 79.1%                   | 20.9%               |  |  |