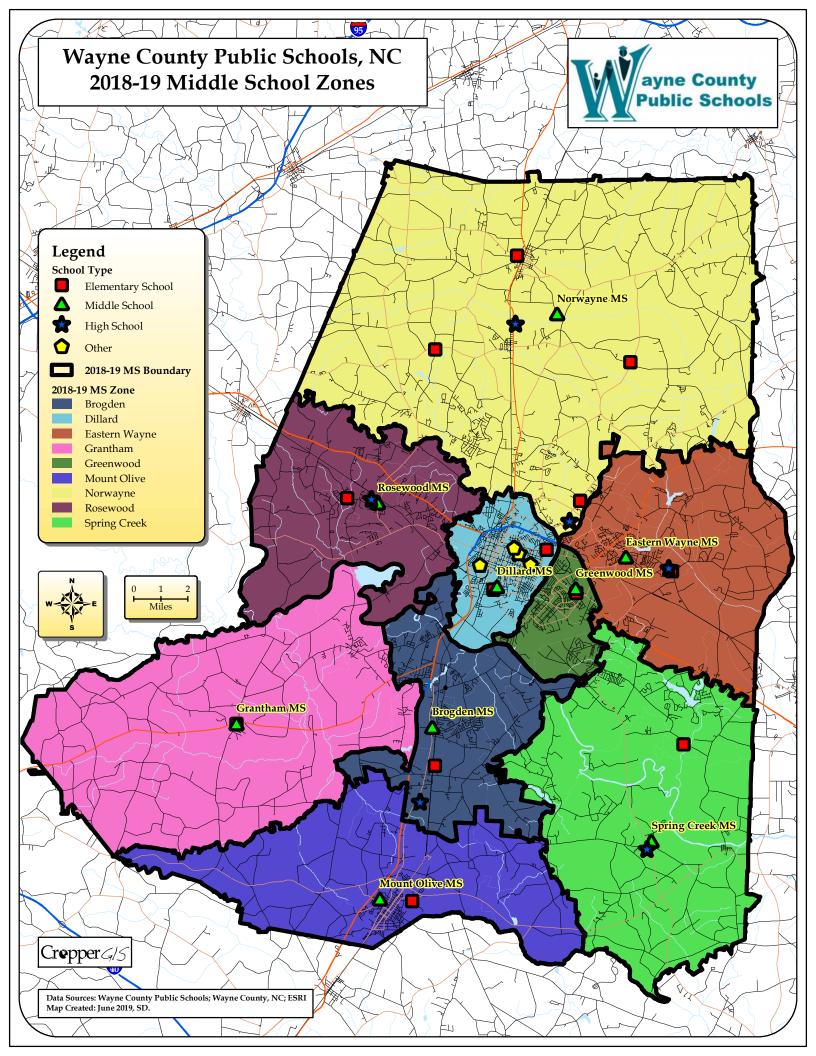

## ES to MS Feeder Pattern

| 2018-19 ES Zone            | 2018-19 MS Zone | Total K-5th Live<br>and Attend-In | ES<br>Attendance |
|----------------------------|-----------------|-----------------------------------|------------------|
| Brogden                    | Brogden         | 960                               | 100%             |
| Carver                     | Grantham        | 1                                 | 0%               |
| Carver                     | Mount Olive     | 646                               | 100%             |
| Eastern Wayne              | Eastern Wayne   | 596                               | 100%             |
| Fremont Stars              | Norwayne        | 174                               | 100%             |
| Grantham                   | Grantham        | 524                               | 100%             |
| Meadow Lane                | Greenwood       | 534                               | 100%             |
| North Drive/Carver Heights | Dillard         | 1028                              | 100%             |
| Northeast                  | Norwayne        | 645                               | 100%             |
| Northwest                  | Norwayne        | 724                               | 100%             |
| Rosewood                   | Rosewood        | 592                               | 100%             |
| Spring Creek               | Greenwood       | 5                                 | 1%               |
| Spring Creek               | Spring Creek    | 923                               | 99%              |
| Tommy's Road               | Eastern Wayne   | 337                               | 65%              |
| Tommy's Road               | Norwayne        | 182                               | 35%              |

## **Middle School Options Estimated Enrollment Statistics**

| Middle School               | Grade<br>Config | Option 2/3<br>Grade<br>Config | Option 4<br>Grade<br>Config | 2018-19<br>Capacity | Total<br>Enrolled | DRAFT<br>Option 1<br>Estimated<br>Enrollment | DRAFT<br>Option 2<br>Estimated<br>Enrollment | DRAFT<br>Option 3<br>Estimated<br>Enrollment | DRAFT<br>Option 4<br>Estimated<br>Enrollment |
|-----------------------------|-----------------|-------------------------------|-----------------------------|---------------------|-------------------|----------------------------------------------|----------------------------------------------|----------------------------------------------|----------------------------------------------|
| Brogden Middle School       | 5-8             | 5-8                           | 5-8                         | 672                 | 570               | 570                                          | 532                                          | 570                                          | 570                                          |
| Dillard Middle School       | 6-8             | 5-8                           | 6-8                         | 501                 | 366               | 380                                          | 417                                          | 519                                          | 424                                          |
| Eastern Wayne Middle School | 6-8             | 6-8                           | 6-8                         | 498                 | 537               | 537                                          | 537                                          | 537                                          | 389                                          |
| Grantham Middle School      | 5-8             | 5-8                           | 5-8                         | 423                 | 394               | 392                                          | 374                                          | 392                                          | 392                                          |
| Greenwood Middle School     | 5-8             | 5-8                           | 6-8                         | 563                 | 392               | 466                                          | 556                                          | 454                                          | 458                                          |
| Mount Olive Middle School   | 5-8             | 5-8                           | 5-8                         | 387                 | 386               | 388                                          | 388                                          | 388                                          | 388                                          |
| Norwayne Middle School      | 6-8             | 6-8                           | 6-8                         | 781                 | 887               | 873                                          | 887                                          | 887                                          | 829                                          |
| Rosewood Middle School      | 6-8             | 5-8                           | 5-8                         | 433                 | 333               | 333                                          | 510                                          | 454                                          | 454                                          |
| Spring Creek Middle School  | 5-8             | 5-8                           | 5-8                         | 564                 | 660               | 586                                          | 586                                          | 586                                          | 660                                          |
| Total                       |                 |                               |                             | 4822                | 4525              | 4525                                         | 4787                                         | 4787                                         | 4564                                         |

Student counts are based on the 10/08/2018 WCPS student database.

| Middle School O | Middle School Options Demographics Statistics |                  | Enrolled         |                  |                         |                     |  |  |
|-----------------|-----------------------------------------------|------------------|------------------|------------------|-------------------------|---------------------|--|--|
|                 | Middle School                                 | Percent<br>Black | Percent<br>White | Percent<br>Other | Percent<br>Non-Hispanic | Percent<br>Hispanic |  |  |
|                 | Brogden Middle School                         | 34.7%            | 11.6%            | 53.7%            | 49.1%                   | 50.9%               |  |  |
|                 | Dillard Middle School                         | 87.7%            | 2.2%             | 10.1%            | 92.3%                   | 7.7%                |  |  |
|                 | Eastern Wayne Middle School                   | 55.9%            | 24.8%            | 19.4%            | 87.7%                   | 12.3%               |  |  |
|                 | Grantham Middle School                        | 18.0%            | 54.8%            | 27.2%            | 74.9%                   | 25.1%               |  |  |
|                 | Greenwood Middle School                       | 53.6%            | 21.9%            | 24.5%            | 82.4%                   | 17.6%               |  |  |
|                 | Mount Olive Middle School                     | 34.7%            | 23.1%            | 42.2%            | 61.4%                   | 38.6%               |  |  |
|                 | Norwayne Middle School                        | 22.7%            | 56.8%            | 20.5%            | 87.3%                   | 12.7%               |  |  |
|                 | Rosewood Middle School                        | 13.8%            | 64.6%            | 21.6%            | 85.3%                   | 14.7%               |  |  |
|                 | Spring Creek Middle School                    | 11.8%            | 32.6%            | 55.6%            | 47.6%                   | 52.4%               |  |  |
|                 | Total                                         | 34.5%            | 33.9%            | 31.7%            | 73.3%                   | 26.7%               |  |  |