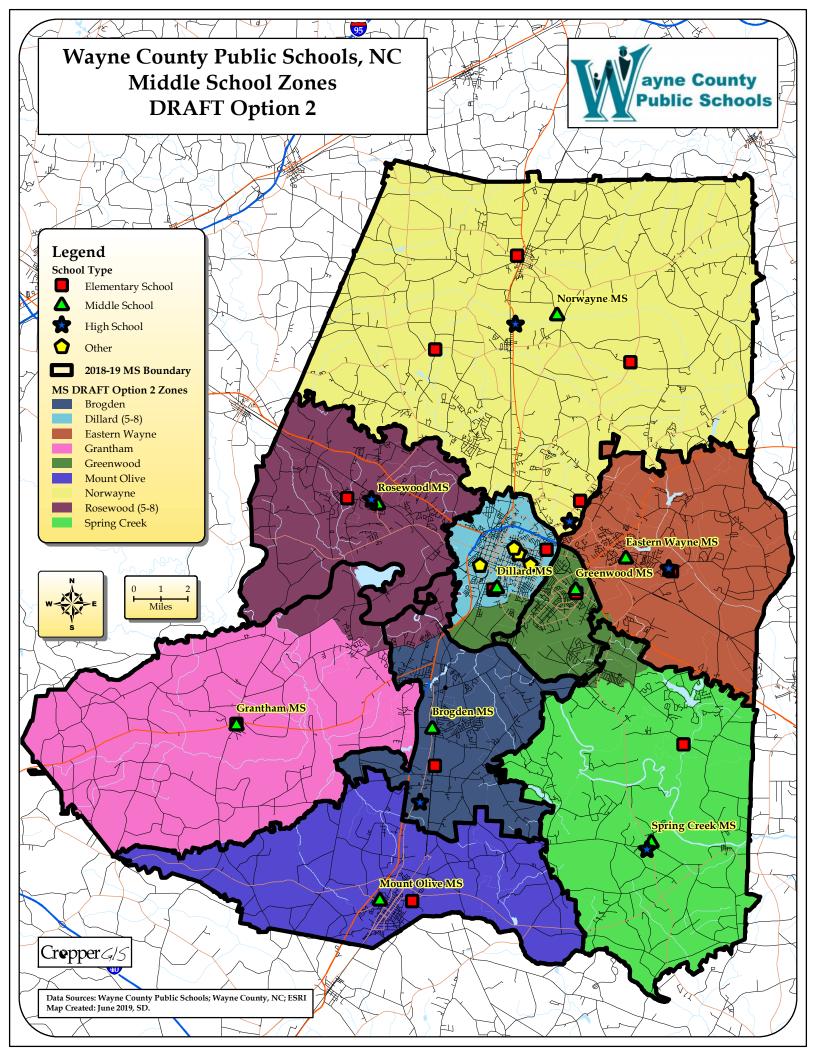

| DRAFT Option 2 ES                | DRAFT Option 2 MS | Total K-5th Live<br>and Attend-In | ES<br>Attendance |
|----------------------------------|-------------------|-----------------------------------|------------------|
| Brogden                          | Brogden           | 885                               | 100%             |
| Carver                           | Mount Olive       | 647                               | 100%             |
| Eastern Wayne                    | Eastern Wayne     | 596                               | 100%             |
| Fremont Stars                    | Norwayne          | 243                               | 100%             |
| Grantham                         | Grantham          | 495                               | 100%             |
| Meadow Lane                      | Greenwood         | 652                               | 100%             |
| North Drive/Carver Heights (K-4) | Dillard (5-8)     | 884                               | 86%              |
| North Drive/Carver Heights (K-4) | Greenwood         | 144                               | 14%              |
| Northeast                        | Norwayne          | 590                               | 100%             |
| Northwest                        | Norwayne          | 710                               | 100%             |
| Rosewood (K-4)                   | Rosewood (5-8)    | 696                               | 100%             |
| Spring Creek                     | Spring Creek      | 810                               | 100%             |
| Tommy's Road                     | Eastern Wayne     | 337                               | 65%              |
| Tommy's Road                     | Norwayne          | 182                               | 35%              |

|                             | Option 2         |                  |                  |                         |                     |  |
|-----------------------------|------------------|------------------|------------------|-------------------------|---------------------|--|
| Middle School               | Percent<br>Black | Percent<br>White | Percent<br>Other | Percent<br>Non-Hispanic | Percent<br>Hispanic |  |
| Brogden Middle School       | 35.5%            | 12.2%            | 52.3%            | 49.6%                   | 50.4%               |  |
| Dillard Middle School       | 89.3%            | 2.7%             | 8.0%             | 92.7%                   | 7.3%                |  |
| Eastern Wayne Middle School | 55.9%            | 24.8%            | 19.4%            | 76.7%                   | 23.3%               |  |
| Grantham Middle School      | 17.6%            | 53.2%            | 29.1%            | 66.0%                   | 34.0%               |  |
| Greenwood Middle School     | 51.8%            | 19.5%            | 28.7%            | 59.7%                   | 40.3%               |  |
| Mount Olive Middle School   | 34.5%            | 21.9%            | 43.6%            | 56.2%                   | 43.8%               |  |
| Norwayne Middle School      | 22.7%            | 56.5%            | 20.9%            | 85.2%                   | 14.8%               |  |
| Rosewood Middle School      | 14.7%            | 60.0%            | 25.3%            | 75.9%                   | 24.1%               |  |
| Spring Creek Middle School  | 10.6%            | 33.6%            | 55.8%            | 42.2%                   | 57.8%               |  |
| Total                       | 35.5%            | 33.4%            | 31.1%            | 68.1%                   | 31.9%               |  |

| MS Zone 2019-20 | DRAFT Option 2 MS Zone | Total Grade<br>Config Live and<br>Attend In<br>Students |
|-----------------|------------------------|---------------------------------------------------------|
| Brogden         | Brogden                | 524                                                     |
| Brogden         | Rosewood (5-8)         | 38                                                      |
| Dillard         | Dillard (5-8)          | 444                                                     |
| Dillard         | Greenwood              | 57                                                      |
| Eastern Wayne   | Eastern Wayne          | 474                                                     |
| Grantham        | Grantham               | 343                                                     |
| Grantham        | Mount Olive            | 2                                                       |
| Grantham        | Rosewood (5-8)         | 18                                                      |
| Greenwood       | Greenwood              | 270                                                     |
| Mount Olive     | Mount Olive            | 358                                                     |
| Norwayne        | Norwayne               | 867                                                     |
| Rosewood        | Rosewood (5-8)         | 410                                                     |
| Spring Creek    | Greenwood              | 74                                                      |
| Spring Creek    | Spring Creek           | 540                                                     |