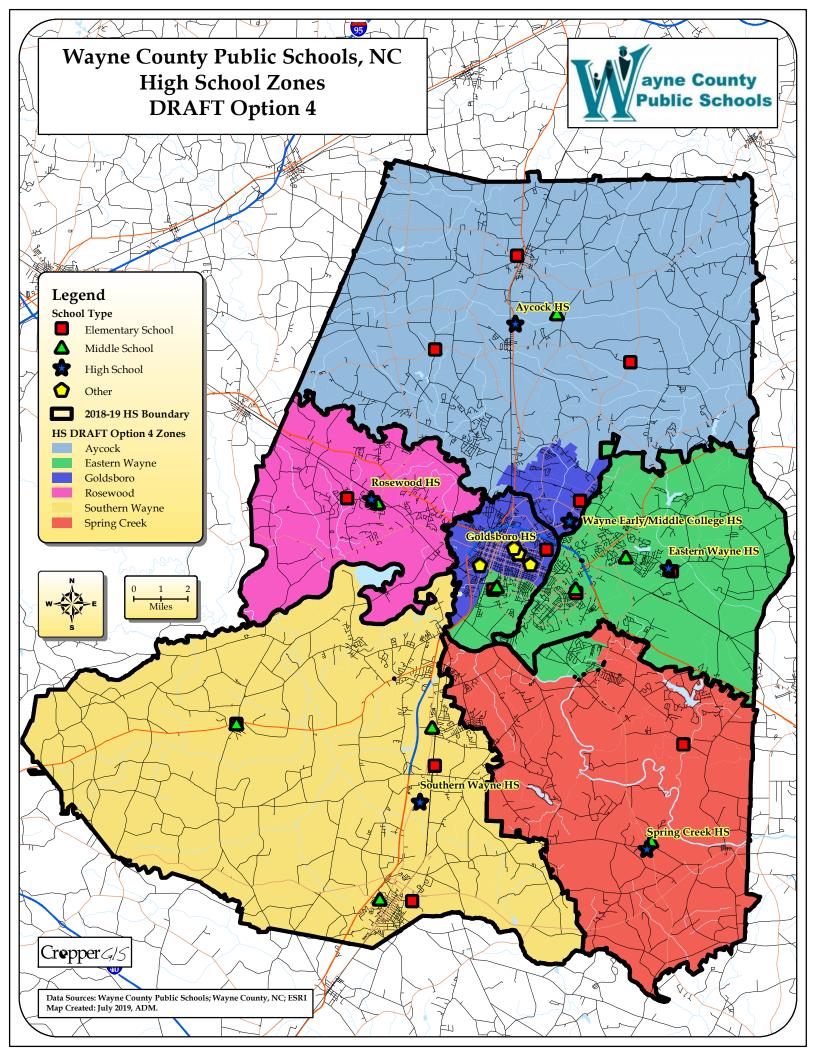

## High School Options Estimated Enrollment Statistics

| High School                   | Grade<br>Config | 2018-19<br>Capacity | Total<br>Enrolled | DRAFT<br>Option 1<br>Estimated<br>Enrollment | DRAFT<br>Option 2<br>Estimated<br>Enrollment | DRAFT<br>Option 3<br>Estimated<br>Enrollment | DRAFT<br>Option 4<br>Estimated<br>Enrollment |
|-------------------------------|-----------------|---------------------|-------------------|----------------------------------------------|----------------------------------------------|----------------------------------------------|----------------------------------------------|
| Charles B. Aycock High School | 9-12            | 1296                | 1164              | 1139                                         | 1164                                         | 1164                                         | 1087                                         |
| Eastern Wayne High School     | 9-12            | 1403                | 965               | 1089                                         | 1088                                         | 1031                                         | 1243                                         |
| Goldsboro High School         | 9-12            | 672                 | 574               | 599                                          | 574                                          | 567                                          | 432                                          |
| Rosewood High School          | 9-12            | 556                 | 499               | 499                                          | 549                                          | 499                                          | 499                                          |
| Southern Wayne High School    | 9-12            | 1219                | 1083              | 1083                                         | 1033                                         | 1083                                         | 1083                                         |
| Spring Creek High School      | 9-12            | 773                 | 714               | 590                                          | 591                                          | 655                                          | 655                                          |
| Total                         |                 | 5919                | 4999              | 4999                                         | 4999                                         | 4999                                         | 4999                                         |

| High School                   | Grade<br>Config | 2018-19<br>Capacity | Enrolled<br>Utilization | DRAFT<br>Option 1<br>Utilization | DRAFT<br>Option 2<br>Utilization | DRAFT<br>Option 3<br>Utilization | DRAFT<br>Option 4<br>Utilization |
|-------------------------------|-----------------|---------------------|-------------------------|----------------------------------|----------------------------------|----------------------------------|----------------------------------|
| Charles B. Aycock High School | 9-12            | 1296                | 90%                     | 88%                              | 90%                              | 90%                              | 84%                              |
| Eastern Wayne High School     | 9-12            | 1403                | 69%                     | 78%                              | 78%                              | 73%                              | 89%                              |
| Goldsboro High School         | 9-12            | 672                 | 85%                     | 89%                              | 85%                              | 84%                              | 64%                              |
| Rosewood High School          | 9-12            | 556                 | 90%                     | 90%                              | 99%                              | 90%                              | 90%                              |
| Southern Wayne High School    | 9-12            | 1219                | 89%                     | 89%                              | 85%                              | 89%                              | 89%                              |
| Spring Creek High School      | 9-12            | 773                 | 92%                     | 76%                              | 76%                              | 85%                              | 85%                              |
| Total                         |                 | 5919                | 84%                     | 84%                              | 84%                              | 84%                              | 84%                              |

## High School Options Demographics Statistics

|                               | Enrolled         |                  |                  |                         |                     |  |  |
|-------------------------------|------------------|------------------|------------------|-------------------------|---------------------|--|--|
| High School                   | Percent<br>Black | Percent<br>White | Percent<br>Other | Percent<br>Non-Hispanic | Percent<br>Hispanic |  |  |
| Charles B. Aycock High School | 21.0%            | 60.6%            | 18.4%            | 88.0%                   | 12.0%               |  |  |
| Eastern Wayne High School     | 52.2%            | 29.5%            | 18.2%            | 86.7%                   | 13.3%               |  |  |
| Goldsboro High School         | 90.1%            | 3.0%             | 7.0%             | 95.3%                   | 4.7%                |  |  |
| Rosewood High School          | 15.2%            | 64.9%            | 19.8%            | 88.2%                   | 11.8%               |  |  |
| Southern Wayne High School    | 35.5%            | 29.2%            | 35.4%            | 68.0%                   | 32.0%               |  |  |
| Spring Creek High School      | 16.2%            | 30.8%            | 52.9%            | 51.7%                   | 48.3%               |  |  |
| Total                         | 36.8%            | 37.3%            | 25.8%            | 79.1%                   | 20.9%               |  |  |