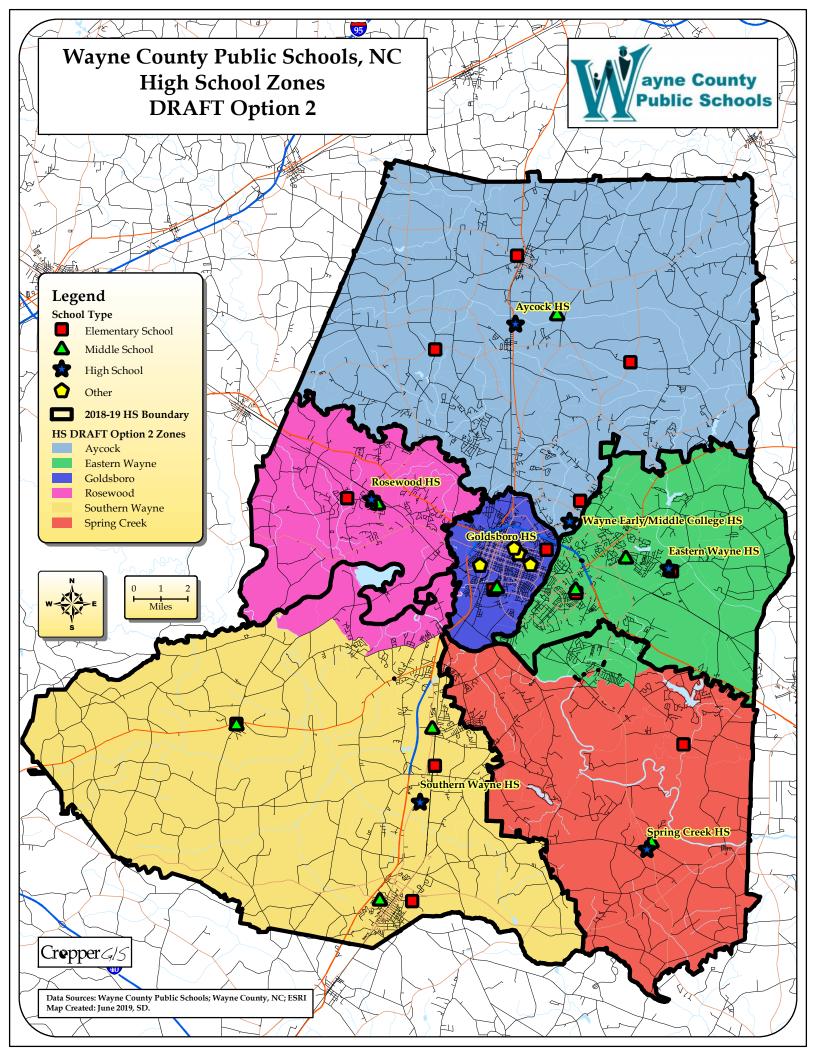

| <b>DRAFT Option 2</b> | DRAFT Option 2 | Total 5-8th Live | MS         | <b>DRAFT Option 3</b> | DRAFT Option 3 | Total 5-8th Live | MS         |
|-----------------------|----------------|------------------|------------|-----------------------|----------------|------------------|------------|
| MS Zone               | HS Zone        | and Attend-In    | Attendance | MS Zone               | HS Zone        | and Attend-In    | Attendance |
| Brogden               | Southern Wayne | 337              | 64%        | Brogden               | Southern Wayne | 375              | 67%        |
| Brogden               | Spring Creek   | 187              | 36%        | Brogden               | Spring Creek   | 187              | 33%        |
| Dillard (5-8)         | Goldsboro      | 444              | 100%       | Dillard (5-8)         | Goldsboro      | 513              | 100%       |
| Eastern Wayne         | Eastern Wayne  | 642              | 100%       | Eastern Wayne         | Eastern Wayne  | 642              | 100%       |
| Grantham              | Southern Wayne | 343              | 100%       | Grantham              | Southern Wayne | 361              | 100%       |
| Greenwood             | Eastern Wayne  | 344              | 86%        | Greenwood             | Eastern Wayne  | 258              | 78%        |
| Greenwood             | Goldsboro      | 57               | 14%        | Greenwood             | Spring Creek   | 74               | 22%        |
| Mount Olive           | Southern Wayne | 360              | 100%       | Mount Olive           | Southern Wayne | 360              | 100%       |
| Norwayne              | Aycock         | 1145             | 100%       | Norwayne              | Aycock         | 1145             | 100%       |
| Rosewood (5-8)        | Rosewood       | 466              | 100%       | Rosewood (5-8)        | Rosewood       | 410              | 100%       |
| Spring Creek          | Spring Creek   | 540              | 100%       | Spring Creek          | Spring Creek   | 540              | 100%       |

## High School Options Estimated Enrollment Statistics

| High School                   | Grade<br>Config | 2018-19<br>Capacity | Total<br>Enrolled | DRAFT<br>Option 1<br>Estimated<br>Enrollment | DRAFT<br>Option 2<br>Estimated<br>Enrollment | DRAFT<br>Option 3<br>Estimated<br>Enrollment | DRAFT<br>Option 4<br>Estimated<br>Enrollment |
|-------------------------------|-----------------|---------------------|-------------------|----------------------------------------------|----------------------------------------------|----------------------------------------------|----------------------------------------------|
| Charles B. Aycock High School | 9-12            | 1296                | 1164              | 1139                                         | 1164                                         | 1164                                         | 1087                                         |
| Eastern Wayne High School     | 9-12            | 1403                | 965               | 1089                                         | 1088                                         | 1031                                         | 1243                                         |
| Goldsboro High School         | 9-12            | 672                 | 574               | 599                                          | 574                                          | 567                                          | 432                                          |
| Rosewood High School          | 9-12            | 556                 | 499               | 499                                          | 549                                          | 499                                          | 499                                          |
| Southern Wayne High School    | 9-12            | 1219                | 1083              | 1083                                         | 1033                                         | 1083                                         | 1083                                         |
| Spring Creek High School      | 9-12            | 773                 | 714               | 590                                          | 591                                          | 655                                          | 655                                          |
| Total                         |                 | 5919                | 4999              | 4999                                         | 4999                                         | 4999                                         | 4999                                         |

| High School                   | Grade<br>Config | 2018-19<br>Capacity | Enrolled<br>Utilization | DRAFT<br>Option 1<br>Utilization | DRAFT<br>Option 2<br>Utilization | DRAFT<br>Option 3<br>Utilization | DRAFT<br>Option 4<br>Utilization |
|-------------------------------|-----------------|---------------------|-------------------------|----------------------------------|----------------------------------|----------------------------------|----------------------------------|
| Charles B. Aycock High School | 9-12            | 1296                | 90%                     | 88%                              | 90%                              | 90%                              | 84%                              |
| Eastern Wayne High School     | 9-12            | 1403                | 69%                     | 78%                              | 78%                              | 73%                              | 89%                              |
| Goldsboro High School         | 9-12            | 672                 | 85%                     | 89%                              | 85%                              | 84%                              | 64%                              |
| Rosewood High School          | 9-12            | 556                 | 90%                     | 90%                              | 99%                              | 90%                              | 90%                              |
| Southern Wayne High School    | 9-12            | 1219                | 89%                     | 89%                              | 85%                              | 89%                              | 89%                              |
| Spring Creek High School      | 9-12            | 773                 | 92%                     | 76%                              | 76%                              | 85%                              | 85%                              |
| Total                         |                 | 5919                | 84%                     | 84%                              | 84%                              | 84%                              | 84%                              |