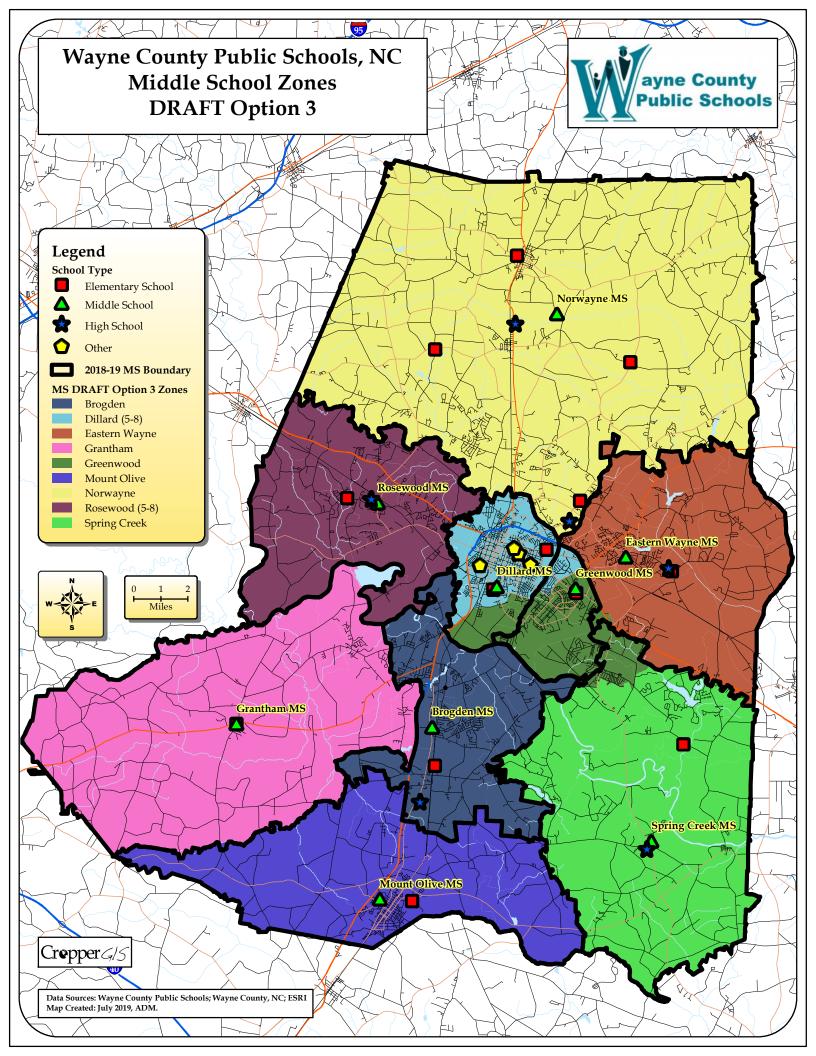

| DRAFT Outling A FC               | DRAFT Option 3 MS | Total K-5th Live | ES         |  |
|----------------------------------|-------------------|------------------|------------|--|
| DRAFT Option 3 ES                | DRAFT Option 3 MS | and Attend-In    | Attendance |  |
| Brogden                          | Brogden           | 960              | 100%       |  |
| Carver                           | Mount Olive       | 647              | 100%       |  |
| Eastern Wayne                    | Eastern Wayne     | 596              | 100%       |  |
| Fremont Stars                    | Norwayne          | 264              | 100%       |  |
| Grantham                         | Grantham          | 524              | 100%       |  |
| Meadow Lane                      | Greenwood         | 691              | 100%       |  |
| North Drive/Carver Heights (K-4) | Dillard (5-8)     | 989              | 100%       |  |
| Northeast                        | Norwayne          | 590              | 100%       |  |
| Northwest                        | Norwayne          | 689              | 100%       |  |
| Rosewood (K-4)                   | Rosewood (5-8)    | 592              | 100%       |  |
| Spring Creek                     | Spring Creek      | 810              | 100%       |  |
| Tommy's Road                     | Eastern Wayne     | 337              | 65%        |  |
| Tommy's Road                     | Norwayne          | 182              | 35%        |  |

## Middle School Options Demographics Statistics (Continued)

|                             | Option 3         |                  |                  |                         |                     |  |
|-----------------------------|------------------|------------------|------------------|-------------------------|---------------------|--|
| Middle School               | Percent<br>Black | Percent<br>White | Percent<br>Other | Percent<br>Non-Hispanic | Percent<br>Hispanic |  |
| Brogden Middle School       | 34.7%            | 11.6%            | 53.7%            | 48.1%                   | 51.9%               |  |
| Dillard Middle School       | 86.5%            | 4.0%             | 9.4%             | 91.7%                   | 8.3%                |  |
| Eastern Wayne Middle School | 55.9%            | 24.8%            | 19.4%            | 76.7%                   | 23.3%               |  |
| Grantham Middle School      | 18.1%            | 54.1%            | 27.8%            | 67.6%                   | 32.4%               |  |
| Greenwood Middle School     | 49.3%            | 20.5%            | 30.2%            | 55.7%                   | 44.3%               |  |
| Mount Olive Middle School   | 34.5%            | 21.9%            | 43.6%            | 56.2%                   | 43.8%               |  |
| Norwayne Middle School      | 22.7%            | 56.5%            | 20.9%            | 85.2%                   | 14.8%               |  |
| Rosewood Middle School      | 13.4%            | 64.3%            | 22.2%            | 79.1%                   | 20.9%               |  |
| Spring Creek Middle School  | 10.6%            | 33.6%            | 55.8%            | 42.2%                   | 57.8%               |  |
| Total                       | 35.5%            | 33.4%            | 31.1%            | 68.1%                   | 31.9%               |  |

| MS Zone 2019-20 | DRAFT Option 3 MS Zone | Total Grade<br>Config Live and<br>Attend In<br>Students | MS Zone 2019-20 | DRAFT Option 4 MS Zone | Total Grade<br>Config Live and<br>Attend In<br>Students |
|-----------------|------------------------|---------------------------------------------------------|-----------------|------------------------|---------------------------------------------------------|
| Brogden         | Brogden                | 562                                                     | Brogden         | Brogden                | 562                                                     |
| Dillard         | Dillard (5-8)          | 444                                                     | Dillard         | Dillard                | 365                                                     |
| Dillard         | Greenwood              | 57                                                      | Eastern Wayne   | Eastern Wayne          | 326                                                     |
| Eastern Wayne   | Eastern Wayne          | 474                                                     | Eastern Wayne   | Greenwood              | 148                                                     |
| Grantham        | Grantham               | 361                                                     | Grantham        | Grantham               | 361                                                     |
| Grantham        | Mount Olive            | 2                                                       | Grantham        | Mount Olive            | 2                                                       |
| Greenwood       | Dillard (5-8)          | 69                                                      | Greenwood       | Greenwood              | 197                                                     |
| Greenwood       | Greenwood              | 201                                                     | Mount Olive     | Mount Olive            | 358                                                     |
| Mount Olive     | Mount Olive            | 358                                                     | Norwayne        | Dillard                | 58                                                      |
| Norwayne        | Norwayne               | 867                                                     | Norwayne        | Norwayne               | 809                                                     |
| Rosewood        | Rosewood (5-8)         | 410                                                     | Rosewood        | Rosewood (5-8)         | 410                                                     |
| Spring Creek    | Greenwood              | 74                                                      | Spring Creek    | Spring Creek           | 614                                                     |
| Spring Creek    | Spring Creek           | 540                                                     |                 |                        |                                                         |