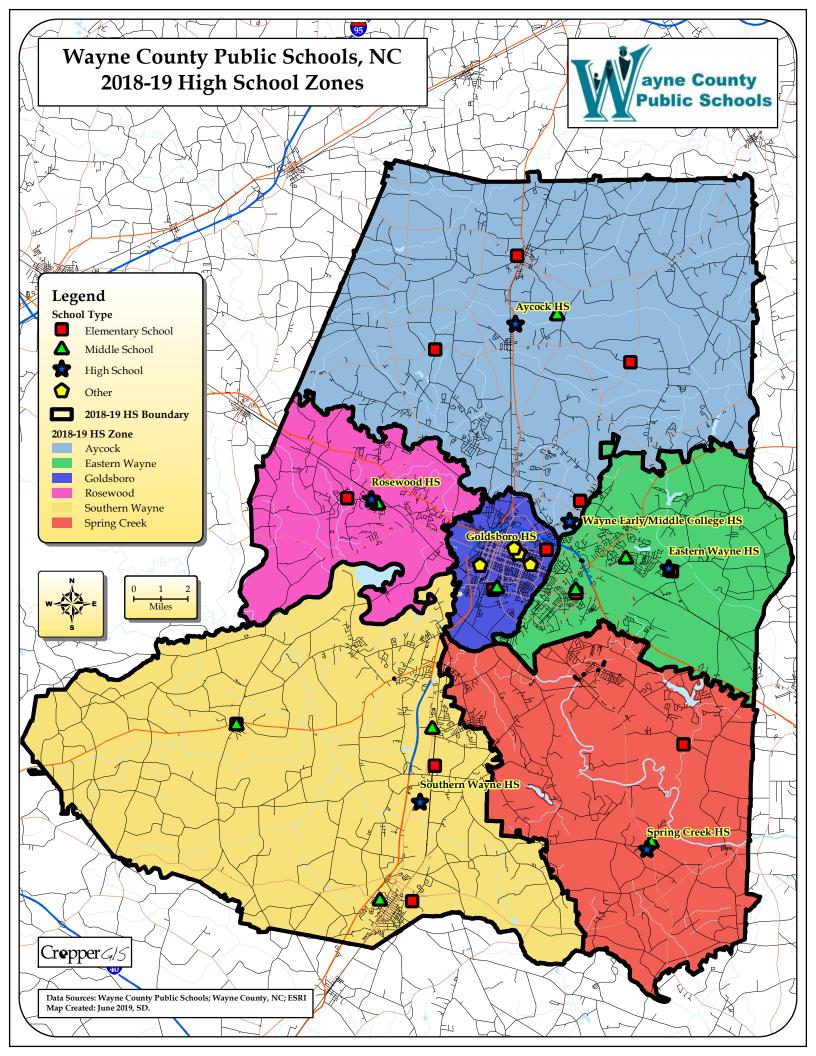

## MS to HS Feeder Pattern

| 2018-19 MS Zone  | 2018-19 HS Zone  | Total 5-8th Live | MS         |
|------------------|------------------|------------------|------------|
| 2010 17 110 2010 | 2010 19 110 2010 | and Attend-In    | Attendance |
| Brogden          | Southern Wayne   | 375              | 67%        |
| Brogden          | Spring Creek     | 187              | 33%        |
| Dillard          | Goldsboro        | 501              | 100%       |
| Eastern Wayne    | Eastern Wayne    | 642              | 100%       |
| Grantham         | Southern Wayne   | 363              | 100%       |
| Greenwood        | Eastern Wayne    | 199              | 74%        |
| Greenwood        | Spring Creek     | 71               | 26%        |
| Mount Olive      | Southern Wayne   | 358              | 100%       |
| Norwayne         | Aycock           | 1145             | 100%       |
| Rosewood         | Rosewood         | 410              | 100%       |
| Spring Creek     | Spring Creek     | 614              | 100%       |

## High School Options Estimated Enrollment Statistics

| High School                   | Grade<br>Config | 2018-19<br>Capacity | Total<br>Enrolled | DRAFT<br>Option 1<br>Estimated<br>Enrollment | DRAFT<br>Option 2<br>Estimated<br>Enrollment | DRAFT<br>Option 3<br>Estimated<br>Enrollment | DRAFT<br>Option 4<br>Estimated<br>Enrollment |
|-------------------------------|-----------------|---------------------|-------------------|----------------------------------------------|----------------------------------------------|----------------------------------------------|----------------------------------------------|
| Charles B. Aycock High School | 9-12            | 1296                | 1164              | 1139                                         | 1164                                         | 1164                                         | 1087                                         |
| Eastern Wayne High School     | 9-12            | 1403                | 965               | 1089                                         | 1088                                         | 1031                                         | 1243                                         |
| Goldsboro High School         | 9-12            | 672                 | 574               | 599                                          | 574                                          | 567                                          | 432                                          |
| Rosewood High School          | 9-12            | 556                 | 499               | 499                                          | 549                                          | 499                                          | 499                                          |
| Southern Wayne High School    | 9-12            | 1219                | 1083              | 1083                                         | 1033                                         | 1083                                         | 1083                                         |
| Spring Creek High School      | 9-12            | 773                 | 714               | 590                                          | 591                                          | 655                                          | 655                                          |
| Total                         |                 | 5919                | 4999              | 4999                                         | 4999                                         | 4999                                         | 4999                                         |

| High School                   | Grade<br>Config | 2018-19<br>Capacity | Enrolled<br>Utilization | DRAFT<br>Option 1<br>Utilization | DRAFT<br>Option 2<br>Utilization | DRAFT<br>Option 3<br>Utilization | DRAFT<br>Option 4<br>Utilization |
|-------------------------------|-----------------|---------------------|-------------------------|----------------------------------|----------------------------------|----------------------------------|----------------------------------|
| Charles B. Aycock High School | 9-12            | 1296                | 90%                     | 88%                              | 90%                              | 90%                              | 84%                              |
| Eastern Wayne High School     | 9-12            | 1403                | 69%                     | 78%                              | 78%                              | 73%                              | 89%                              |
| Goldsboro High School         | 9-12            | 672                 | 85%                     | 89%                              | 85%                              | 84%                              | 64%                              |
| Rosewood High School          | 9-12            | 556                 | 90%                     | 90%                              | 99%                              | 90%                              | 90%                              |
| Southern Wayne High School    | 9-12            | 1219                | 89%                     | 89%                              | 85%                              | 89%                              | 89%                              |
| Spring Creek High School      | 9-12            | 773                 | 92%                     | 76%                              | 76%                              | 85%                              | 85%                              |
| Total                         |                 | 5919                | 84%                     | 84%                              | 84%                              | 84%                              | 84%                              |

## High School Options Demographics Statistics

|                               | Enrolled         |                  |                  |                         |                     |  |  |
|-------------------------------|------------------|------------------|------------------|-------------------------|---------------------|--|--|
| High School                   | Percent<br>Black | Percent<br>White | Percent<br>Other | Percent<br>Non-Hispanic | Percent<br>Hispanic |  |  |
| Charles B. Aycock High School | 21.0%            | 60.6%            | 18.4%            | 88.0%                   | 12.0%               |  |  |
| Eastern Wayne High School     | 52.2%            | 29.5%            | 18.2%            | 86.7%                   | 13.3%               |  |  |
| Goldsboro High School         | 90.1%            | 3.0%             | 7.0%             | 95.3%                   | 4.7%                |  |  |
| Rosewood High School          | 15.2%            | 64.9%            | 19.8%            | 88.2%                   | 11.8%               |  |  |
| Southern Wayne High School    | 35.5%            | 29.2%            | 35.4%            | 68.0%                   | 32.0%               |  |  |
| Spring Creek High School      | 16.2%            | 30.8%            | 52.9%            | 51.7%                   | 48.3%               |  |  |
| Total                         | 36.8%            | 37.3%            | 25.8%            | 79.1%                   | 20.9%               |  |  |