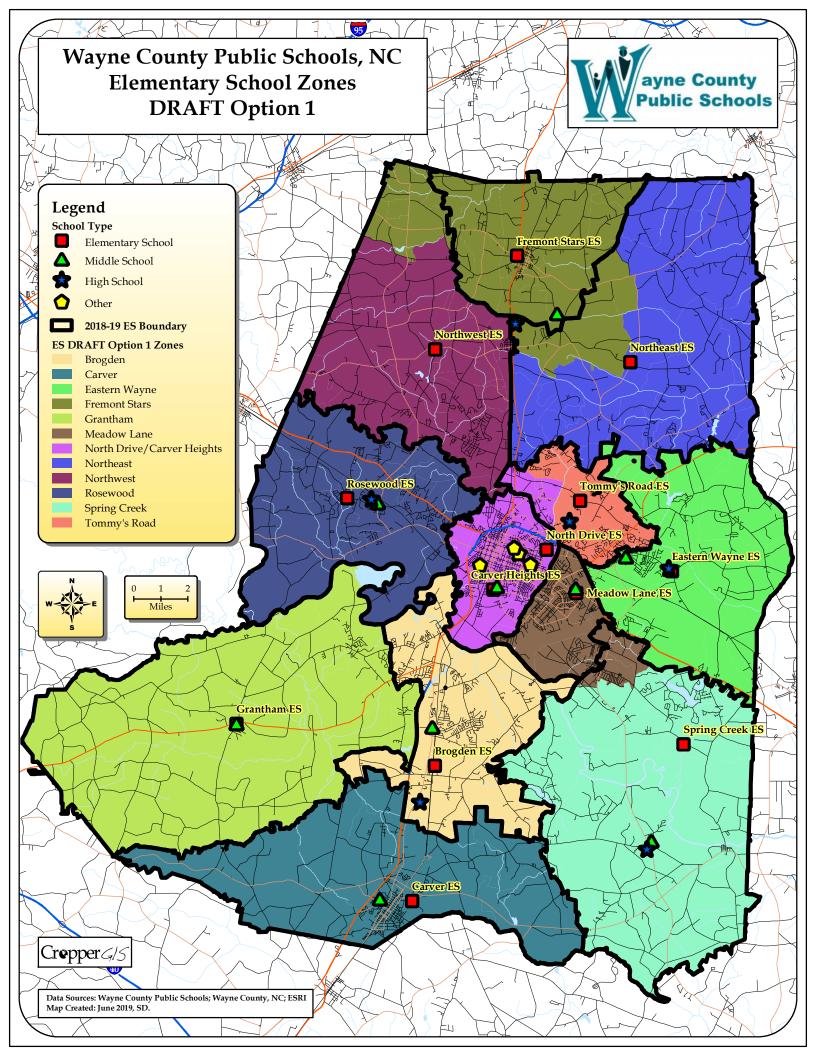

| DRAFT Option 1 ES          | DRAFT Option 1 MS  | Total K-5th Live | ES         |
|----------------------------|--------------------|------------------|------------|
| DRAFT Option T E5          | DRAFT Option 1 Wi3 | and Attend-In    | Attendance |
| Brogden                    | Brogden            | 960              | 100%       |
| Carver                     | Mount Olive        | 647              | 100%       |
| Eastern Wayne              | Eastern Wayne      | 596              | 100%       |
| Fremont Stars              | Norwayne           | 261              | 100%       |
| Grantham                   | Grantham           | 524              | 100%       |
| Meadow Lane                | Greenwood          | 652              | 100%       |
| North Drive/Carver Heights | Dillard            | 1065             | 100%       |
| Northeast                  | Norwayne           | 592              | 100%       |
| Northwest                  | Norwayne           | 690              | 100%       |
| Rosewood                   | Rosewood           | 592              | 100%       |
| Spring Creek               | Spring Creek       | 810              | 100%       |
| Tommy's Road               | Eastern Wayne      | 337              | 70%        |
| Tommy's Road               | Norwayne           | 145              | 30%        |