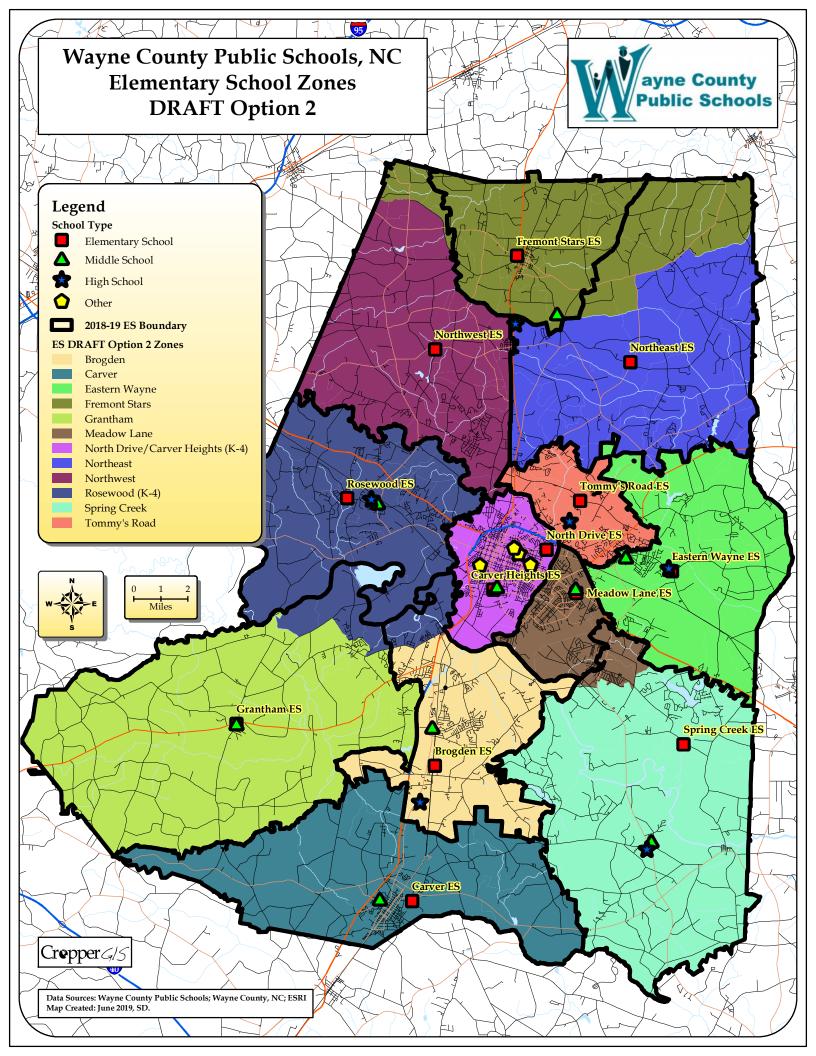

| DRAFT Option 2 ES                | DRAFT Option 2 MS | Total K-5th Live<br>and Attend-In | ES<br>Attendance |
|----------------------------------|-------------------|-----------------------------------|------------------|
| Brogden                          | Brogden           | 885                               | 100%             |
| Carver                           | Mount Olive       | 647                               | 100%             |
| Eastern Wayne                    | Eastern Wayne     | 596                               | 100%             |
| Fremont Stars                    | Norwayne          | 243                               | 100%             |
| Grantham                         | Grantham          | 495                               | 100%             |
| Meadow Lane                      | Greenwood         | 652                               | 100%             |
| North Drive/Carver Heights (K-4) | Dillard (5-8)     | 884                               | 86%              |
| North Drive/Carver Heights (K-4) | Greenwood         | 144                               | 14%              |
| Northeast                        | Norwayne          | 590                               | 100%             |
| Northwest                        | Norwayne          | 710                               | 100%             |
| Rosewood (K-4)                   | Rosewood (5-8)    | 696                               | 100%             |
| Spring Creek                     | Spring Creek      | 810                               | 100%             |
| Tommy's Road                     | Eastern Wayne     | 337                               | 65%              |
| Tommy's Road                     | Norwayne          | 182                               | 35%              |