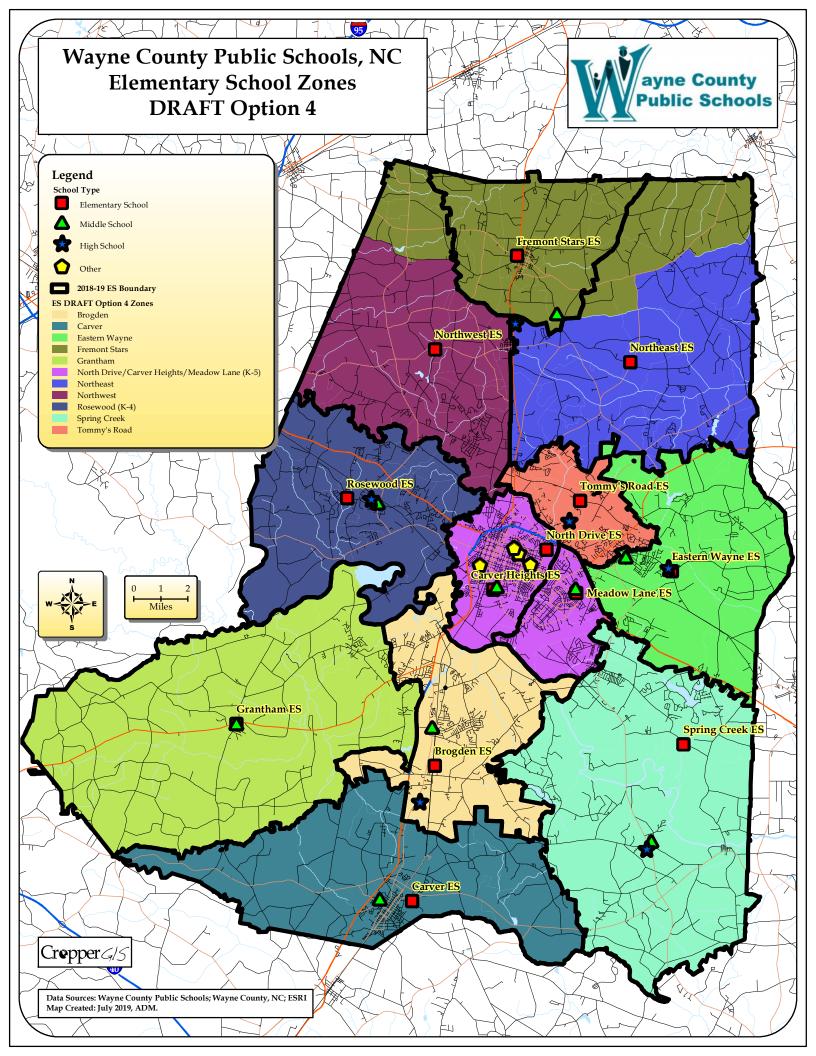

## **Elementary School Options Estimated Enrollment Statistics**

| Elementary School                | Grade<br>Config | Grade | Option 4<br>Grade<br>Config | 2018-19<br>Capacity | Total<br>Enrolled | DRAFT Option<br>1 Estimated<br>Enrollment | DRAFT Option<br>2 Estimated<br>Enrollment | DRAFT Option<br>3 Estimated<br>Enrollment | DRAFT Option<br>4 Estimated<br>Enrollment |
|----------------------------------|-----------------|-------|-----------------------------|---------------------|-------------------|-------------------------------------------|-------------------------------------------|-------------------------------------------|-------------------------------------------|
| Brogden Primary School           | K-4             | K-4   | K-4                         | 750                 | 789               | 789                                       | 729                                       | 789                                       | 789                                       |
| Carver Elementary School         | K-4             | K-4   | K-4                         | 518                 | 563               | 563                                       | 563                                       | 563                                       | 563                                       |
| Carver Heights Elementary School | 3-5             | 2-4   | 2-3                         | 586                 | 450               | 465                                       | 503                                       | 489                                       | 570                                       |
| Eastern Wayne Elementary School  | K-5             | K-5   | K-5                         | 617                 | 664               | 664                                       | 664                                       | 664                                       | 664                                       |
| Fremont Elementary School        | K-5             | K-5   | K-5                         | 308                 | 246               | 333                                       | 315                                       | 336                                       | 336                                       |
| Grantham Elementary School       | K-4             | K-4   | K-4                         | 396                 | 445               | 445                                       | 424                                       | 445                                       | 445                                       |
| Meadowlane Elementary School     | K-4             | K-4   | K-1                         | 723                 | 561               | 658                                       | 658                                       | 707                                       | 643                                       |
| North Drive Elementary School    | K-2             | K-1   | 4-5                         | 498                 | 597               | 619                                       | 403                                       | 368                                       | 477                                       |
| Northeast Elementary School      | K-5             | K-5   | K-5                         | 585                 | 685               | 632                                       | 630                                       | 630                                       | 630                                       |
| Northwest Elementary School      | K-5             | K-5   | K-5                         | 667                 | 752               | 718                                       | 738                                       | 717                                       | 717                                       |
| Rosewood Elementary School       | K-5             | K-4   | K-4                         | 590                 | 635               | 635                                       | 595                                       | 514                                       | 514                                       |
| Spring Creek Elementary School   | K-4             | K-4   | K-4                         | 726                 | 831               | 734                                       | 734                                       | 734                                       | 831                                       |
| Tommy's Road Elementary School   | K-5             | K-5   | K-5                         | 603                 | 673               | 636                                       | 673                                       | 673                                       | 673                                       |
| Total                            |                 |       |                             | 7567                | 7891              | 7891                                      | 7629                                      | 7629                                      | 7852                                      |

| Elementary School                | Grade<br>Config | Grade | Option 4<br>Grade<br>Config | 2018-19<br>Capacity | Enrolled<br>Utilization | DRAFT<br>Option 1<br>Utilization | DRAFT<br>Option 2<br>Utilization | DRAFT<br>Option3<br>Utilization | DRAFT<br>Option 4<br>Utilization |
|----------------------------------|-----------------|-------|-----------------------------|---------------------|-------------------------|----------------------------------|----------------------------------|---------------------------------|----------------------------------|
| Brogden Primary School           | K-4             | K-4   | K-4                         | 750                 | 105%                    | 105%                             | 97%                              | 105%                            | 105%                             |
| Carver Elementary School         | K-4             | K-4   | K-4                         | 518                 | 109%                    | 109%                             | 109%                             | 109%                            | 109%                             |
| Carver Heights Elementary School | 3-5             | 2-4   | 2-3                         | 586                 | 77%                     | 79%                              | 86%                              | 83%                             | 97%                              |
| Eastern Wayne Elementary School  | K-5             | K-5   | K-5                         | 617                 | 108%                    | 108%                             | 108%                             | 108%                            | 108%                             |
| Fremont Elementary School        | K-5             | K-5   | K-5                         | 308                 | 80%                     | 108%                             | 102%                             | 109%                            | 109%                             |
| Grantham Elementary School       | K-4             | K-4   | K-4                         | 396                 | 112%                    | 112%                             | 107%                             | 112%                            | 112%                             |
| Meadowlane Elementary School     | K-4             | K-4   | K-1                         | 723                 | 78%                     | 91%                              | 91%                              | 98%                             | 89%                              |
| North Drive Elementary School    | K-2             | K-1   | 4-5                         | 498                 | 120%                    | 124%                             | 81%                              | 74%                             | 96%                              |
| Northeast Elementary School      | K-5             | K-5   | K-5                         | 585                 | 117%                    | 108%                             | 108%                             | 108%                            | 108%                             |
| Northwest Elementary School      | K-5             | K-5   | K-5                         | 667                 | 113%                    | 108%                             | 111%                             | 107%                            | 107%                             |
| Rosewood Elementary School       | K-5             | K-4   | K-4                         | 590                 | 108%                    | 108%                             | 101%                             | 87%                             | 87%                              |
| Spring Creek Elementary School   | K-4             | K-4   | K-4                         | 726                 | 114%                    | 101%                             | 101%                             | 101%                            | 114%                             |
| Tommy's Road Elementary School   | K-5             | K-5   | K-5                         | 603                 | 112%                    | 105%                             | 112%                             | 112%                            | 112%                             |
| Total                            |                 |       |                             | 7567                | 104%                    | 104%                             | 101%                             | 101%                            | 104%                             |

## **Elementary School Options Demographics Statistics**

|                                  | Enrolled         |                  |                  |                         |                     |
|----------------------------------|------------------|------------------|------------------|-------------------------|---------------------|
| Elementary School                | Percent<br>Black | Percent<br>White | Percent<br>Other | Percent<br>Non-Hispanic | Percent<br>Hispanic |
| Brogden Primary School           | 34.3%            | 10.4%            | 55.3%            | 46.8%                   | 53.2%               |
| Carver Elementary School         | 40.5%            | 18.8%            | 40.7%            | 62.3%                   | 37.7%               |
| Carver Heights Elementary School | 91.3%            | 3.1%             | 5.6%             | 96.2%                   | 3.8%                |
| Eastern Wayne Elementary School  | 45.2%            | 26.8%            | 28.0%            | 77.9%                   | 22.1%               |
| Fremont Elementary School        | 19.1%            | 59.8%            | 21.1%            | 85.8%                   | 14.2%               |
| Grantham Elementary School       | 18.7%            | 54.8%            | 26.5%            | 76.0%                   | 24.0%               |
| Meadowlane Elementary School     | 36.0%            | 34.8%            | 29.2%            | 83.6%                   | 16.4%               |
| North Drive Elementary School    | 88.4%            | 3.2%             | 8.4%             | 94.3%                   | 5.7%                |
| Northeast Elementary School      | 22.3%            | 54.3%            | 23.4%            | 85.5%                   | 14.5%               |
| Northwest Elementary School      | 20.1%            | 62.0%            | 18.0%            | 88.7%                   | 11.3%               |
| Rosewood Elementary School       | 10.9%            | 65.2%            | 23.9%            | 86.3%                   | 13.7%               |
| Spring Creek Elementary School   | 10.7%            | 27.7%            | 61.6%            | 40.6%                   | 59.4%               |
| Tommy's Road Elementary School   | 48.3%            | 31.9%            | 19.8%            | 89.5%                   | 10.5%               |
| Total                            | 36.2%            | 34.0%            | 29.8%            | 75.9%                   | 24.1%               |

## Elementary School Options Demographics Statistics (Continued)

|                                  | Option 4         |                  |                  |                         |                     |
|----------------------------------|------------------|------------------|------------------|-------------------------|---------------------|
| Elementary School                | Percent<br>Black | Percent<br>White | Percent<br>Other | Percent<br>Non-Hispanic | Percent<br>Hispanic |
| Brogden Primary School           | 34.3%            | 10.4%            | 55.3%            | 46.8%                   | 53.2%               |
| Carver Elementary School         | 40.5%            | 18.8%            | 40.7%            | 62.3%                   | 37.7%               |
| Carver Heights Elementary School | 69.3%            | 14.6%            | 16.1%            | 89.8%                   | 10.2%               |
| Eastern Wayne Elementary School  | 45.2%            | 26.8%            | 28.0%            | 77.9%                   | 22.1%               |
| Fremont Elementary School        | 23.2%            | 57.4%            | 19.3%            | 86.0%                   | 14.0%               |
| Grantham Elementary School       | 18.7%            | 54.8%            | 26.5%            | 76.0%                   | 24.0%               |
| Meadowlane Elementary School     | 66.9%            | 16.5%            | 16.6%            | 90.7%                   | 9.3%                |
| North Drive Elementary School    | 74.6%            | 13.4%            | 11.9%            | 92.7%                   | 7.3%                |
| Northeast Elementary School      | 20.3%            | 55.7%            | 24.0%            | 85.7%                   | 14.3%               |
| Northwest Elementary School      | 20.2%            | 61.5%            | 18.3%            | 88.6%                   | 11.4%               |
| Rosewood Elementary School       | 10.5%            | 65.0%            | 24.5%            | 85.8%                   | 14.2%               |
| Spring Creek Elementary School   | 10.7%            | 27.7%            | 61.6%            | 40.6%                   | 59.4%               |
| Tommy's Road Elementary School   | 48.3%            | 31.9%            | 19.8%            | 89.5%                   | 10.5%               |
| Total                            | 36.7%            | 33.5%            | 29.8%            | 75.9%                   | 24.1%               |

Student counts are based on the 10/08/2018 WCPS student database.

| Option   | Total K-5th Live-In<br>Students Impacted |
|----------|------------------------------------------|
| Option 1 | 221                                      |
| Option 2 | 501                                      |
| Option 3 | 659                                      |
| Option 4 | 281                                      |

| ES Zone 2019-20            | DRAFT Option 4 ES Zone                 | Total Grade<br>Config Live and<br>Attend In<br>Students |
|----------------------------|----------------------------------------|---------------------------------------------------------|
| Brogden                    | Brogden                                | 769                                                     |
| Carver                     | Carver                                 | 549                                                     |
| Eastern Wayne              | Eastern Wayne                          | 596                                                     |
| Fremont Stars              | Fremont Stars                          | 174                                                     |
| Grantham                   | Grantham                               | 421                                                     |
| Meadow Lane                | North Drive/Carver Heights/Meadow Lane | 534                                                     |
| North Drive/Carver Heights | North Drive/Carver Heights/Meadow Lane | 1028                                                    |
| Northeast                  | Fremont Stars                          | 55                                                      |
| Northeast                  | Northeast                              | 590                                                     |
| Northwest                  | Fremont Stars                          | 35                                                      |
| Northwest                  | Northwest                              | 689                                                     |
| Rosewood                   | Rosewood (K-4)                         | 474                                                     |
| Spring Creek               | Spring Creek                           | 782                                                     |
| Tommy's Road               | Tommy's Road                           | 519                                                     |