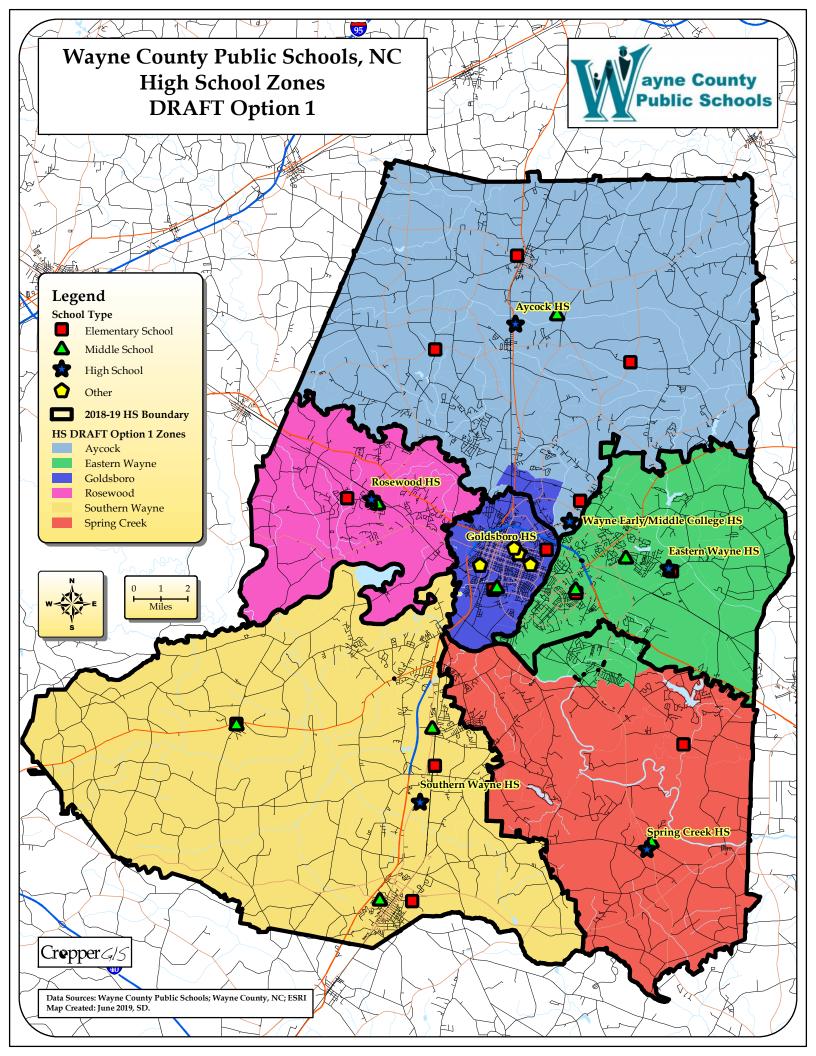

| DRAFT Option 1<br>MS Zone | DRAFT Option 1<br>HS Zone | Total 5-8th Live<br>and Attend-In | MS<br>Attendance |
|---------------------------|---------------------------|-----------------------------------|------------------|
| Brogden                   | Southern Wayne            | 375                               | 67%              |
| Brogden                   | Spring Creek              | 187                               | 33%              |
| Dillard                   | Goldsboro                 | 520                               | 100%             |
| Eastern Wayne             | Eastern Wayne             | 642                               | 100%             |
| Grantham                  | Southern Wayne            | 361                               | 100%             |
| Greenwood                 | Eastern Wayne             | 344                               | 100%             |
| Mount Olive               | Southern Wayne            | 360                               | 100%             |
| Norwayne                  | Aycock                    | 1126                              | 100%             |
| Rosewood                  | Rosewood                  | 410                               | 100%             |
| Spring Creek              | Spring Creek              | 540                               | 100%             |

## High School Options Estimated Enrollment Statistics

| High School                   | Grade<br>Config | 2018-19<br>Capacity | Total<br>Enrolled | DRAFT<br>Option 1<br>Estimated<br>Enrollment | DRAFT<br>Option 2<br>Estimated<br>Enrollment | DRAFT<br>Option 3<br>Estimated<br>Enrollment | DRAFT<br>Option 4<br>Estimated<br>Enrollment |
|-------------------------------|-----------------|---------------------|-------------------|----------------------------------------------|----------------------------------------------|----------------------------------------------|----------------------------------------------|
| Charles B. Aycock High School | 9-12            | 1296                | 1164              | 1139                                         | 1164                                         | 1164                                         | 1087                                         |
| Eastern Wayne High School     | 9-12            | 1403                | 965               | 1089                                         | 1088                                         | 1031                                         | 1243                                         |
| Goldsboro High School         | 9-12            | 672                 | 574               | 599                                          | 574                                          | 567                                          | 432                                          |
| Rosewood High School          | 9-12            | 556                 | 499               | 499                                          | 549                                          | 499                                          | 499                                          |
| Southern Wayne High School    | 9-12            | 1219                | 1083              | 1083                                         | 1033                                         | 1083                                         | 1083                                         |
| Spring Creek High School      | 9-12            | 773                 | 714               | 590                                          | 591                                          | 655                                          | 655                                          |
| Total                         |                 | 5919                | 4999              | 4999                                         | 4999                                         | 4999                                         | 4999                                         |

| High School                   | Grade<br>Config | 2018-19<br>Capacity | Enrolled<br>Utilization | DRAFT<br>Option 1<br>Utilization | DRAFT<br>Option 2<br>Utilization | DRAFT<br>Option 3<br>Utilization | DRAFT<br>Option 4<br>Utilization |
|-------------------------------|-----------------|---------------------|-------------------------|----------------------------------|----------------------------------|----------------------------------|----------------------------------|
| Charles B. Aycock High School | 9-12            | 1296                | 90%                     | 88%                              | 90%                              | 90%                              | 84%                              |
| Eastern Wayne High School     | 9-12            | 1403                | 69%                     | 78%                              | 78%                              | 73%                              | 89%                              |
| Goldsboro High School         | 9-12            | 672                 | 85%                     | 89%                              | 85%                              | 84%                              | 64%                              |
| Rosewood High School          | 9-12            | 556                 | 90%                     | 90%                              | 99%                              | 90%                              | 90%                              |
| Southern Wayne High School    | 9-12            | 1219                | 89%                     | 89%                              | 85%                              | 89%                              | 89%                              |
| Spring Creek High School      | 9-12            | 773                 | 92%                     | 76%                              | 76%                              | 85%                              | 85%                              |
| Total                         |                 | 5919                | 84%                     | 84%                              | 84%                              | 84%                              | 84%                              |

|                               | Option 1         |                  |                  |                         |                     |  |  |
|-------------------------------|------------------|------------------|------------------|-------------------------|---------------------|--|--|
| High School                   | Percent<br>Black | Percent<br>White | Percent<br>Other | Percent<br>Non-Hispanic | Percent<br>Hispanic |  |  |
| Charles B. Aycock High School | 21.0%            | 60.5%            | 18.5%            | 87.8%                   | 12.2%               |  |  |
| Eastern Wayne High School     | 48.9%            | 29.6%            | 21.5%            | 83.6%                   | 16.4%               |  |  |
| Goldsboro High School         | 87.3%            | 5.5%             | 7.2%             | 95.3%                   | 4.7%                |  |  |
| Rosewood High School          | 15.2%            | 64.9%            | 19.8%            | 88.2%                   | 11.8%               |  |  |
| Southern Wayne High School    | 35.5%            | 29.2%            | 35.4%            | 68.0%                   | 32.0%               |  |  |
| Spring Creek High School      | 14.7%            | 31.0%            | 54.2%            | 50.2%                   | 49.8%               |  |  |
| Total                         | 36.8%            | 37.3%            | 25.8%            | 79.1%                   | 20.9%               |  |  |