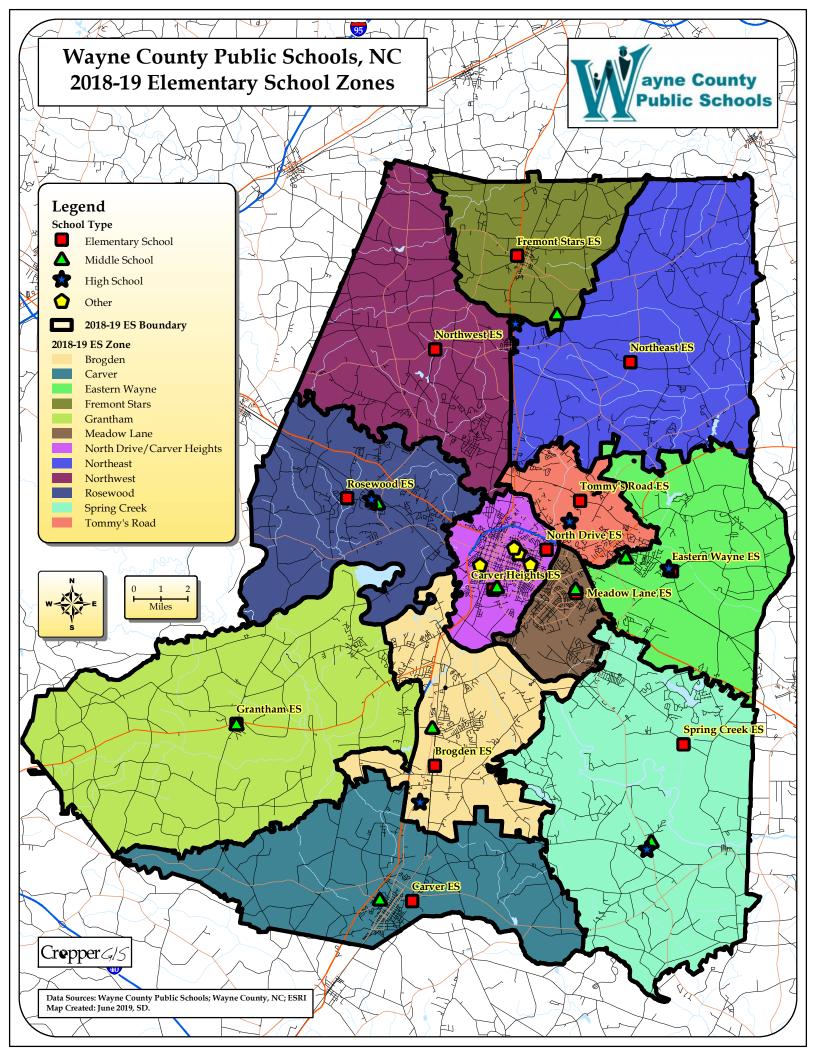

## ES to MS Feeder Pattern

| 2018-19 ES Zone            | 2018-19 MS Zone | Total K-5th Live<br>and Attend-In | ES<br>Attendance |
|----------------------------|-----------------|-----------------------------------|------------------|
| Brogden                    | Brogden         | 960                               | 100%             |
| Carver                     | Grantham        | 1                                 | 0%               |
| Carver                     | Mount Olive     | 646                               | 100%             |
| Eastern Wayne              | Eastern Wayne   | 596                               | 100%             |
| Fremont Stars              | Norwayne        | 174                               | 100%             |
| Grantham                   | Grantham        | 524                               | 100%             |
| Meadow Lane                | Greenwood       | 534                               | 100%             |
| North Drive/Carver Heights | Dillard         | 1028                              | 100%             |
| Northeast                  | Norwayne        | 645                               | 100%             |
| Northwest                  | Norwayne        | 724                               | 100%             |
| Rosewood                   | Rosewood        | 592                               | 100%             |
| Spring Creek               | Greenwood       | 5                                 | 1%               |
| Spring Creek               | Spring Creek    | 923                               | 99%              |
| Tommy's Road               | Eastern Wayne   | 337                               | 65%              |
| Tommy's Road               | Norwayne        | 182                               | 35%              |